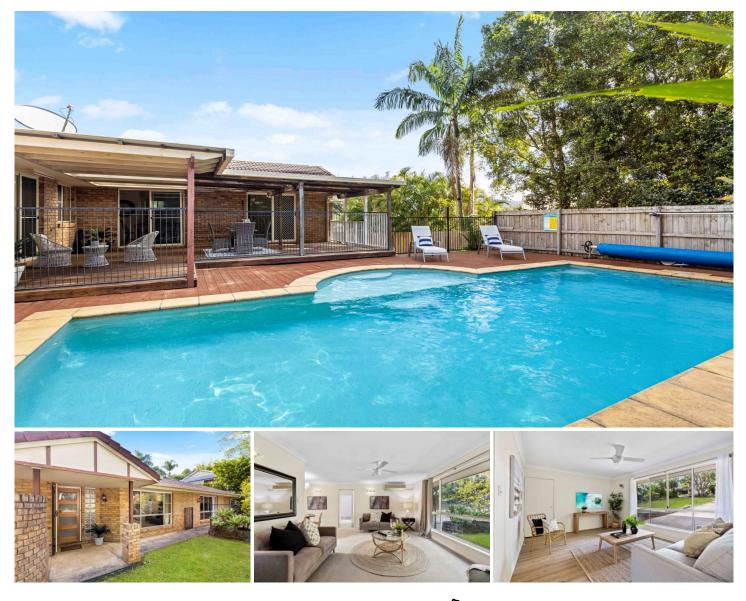

## 28 Jane Street PALMWOODS QLD

Located in a quiet leafy cul-de-sac in beautiful Palmwoods, you will find this low set brick home ideal for families and entertaining. The secure courtyard at the front leads you through the home, to a covered entertaining area, in-ground salt-water pool and surrounding large undercover timber deck at the rear.

You'll be amazed at the space and functionality of this four-bedroom, two-bathroom family home. The galley kitchen is central to the house with the family room and lounge/dining on either side, each with access to the alfresco living and pool area - perfect for family living.

The separate rumpus room offers its new occupants a multitude of options with an office nook, huge storage area and access to the fourth bedroom- making this an ideal teenager retreat, separate guest wing or home office.