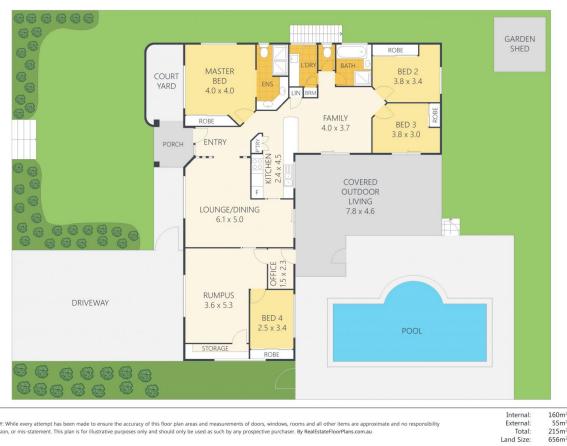

The separate rumpus room offers its new occupants a multitude of options with an office nook, huge storage area and access to the fourth bedroom- making this an ideal teenager retreat, separate guest wing or home office.

## 4 🛤 2 🚔 2 🚘

| Building Size | :23    |
|---------------|--------|
| Land Size     | : 65   |
| View          | • http |

sqm

: 656 sqm : https://www.propertylane.com.au/sale/ql d/sunshine-coast/palmwoods/residential/ house/7814213

## PROPERTYLANE IP

ARTIST'S IMPRESSION ONLY: While every attempt has been made to ensure the accuracy of this floor plan areas and measurements of doors, windows, rooms and all other items are appr is taken for any error, omission, or mis-statement. This plan is for illustrative purposes only and should only be used as such by any prospective purchaser. By RealEstateFloorPlans.com.au ite and no respon 160m<sup>2</sup> 55m<sup>2</sup> 215m<sup>2</sup> 656m<sup>2</sup>