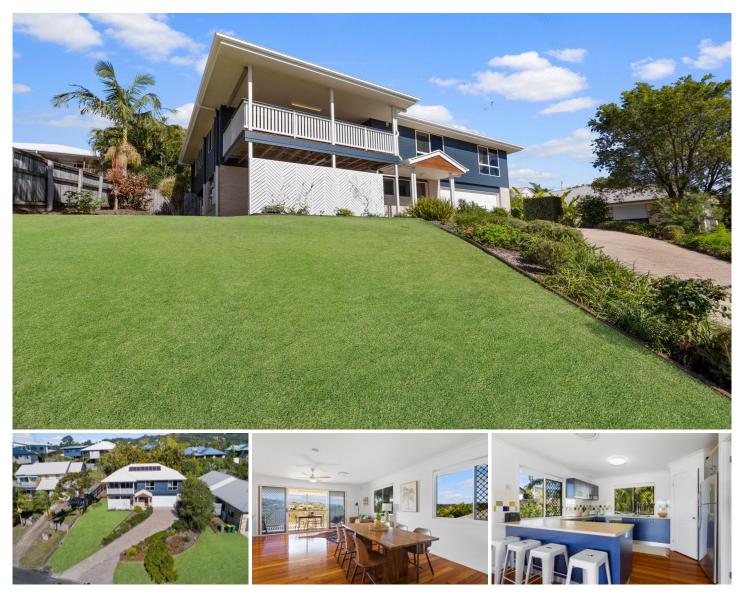

#### 6 Dalzell Court BURNSIDE QLD

Be impressed with 6 Dalzell Court Burnside! This beautifully presented elevated home with northerly aspect offers comfortable family living.

Situated in a quiet cul-de-sac, this four bedroom, three bathroom, two level home has been freshly painted inside and out, has new quality carpets and the gardens have been professionally landscaped encompassing the above ground pool and existing well established vegetation. The gardens offer privacy and tranquility so that you can delight in those BBQs around the pool, with ample space for the extended family and friends.

The open plan kitchen is spacious and functional. Enjoy your meals at the breakfast bar or in the adjoining dining -