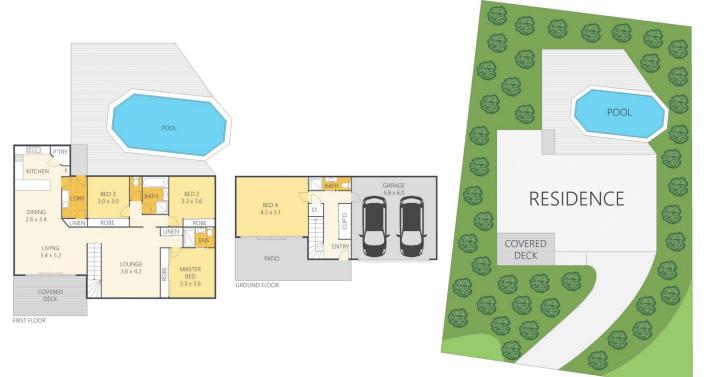

## 4 🏲 3 👾 2 🗬

ARTIST'S IMPRESSION ONLY: While every attempt has been made to ensure the accuracy of this floor plan areas and measurements of doors, windows, rooms and all other items are approximate and no respon is taken for any error, omission, or mis-statement. This plan is for illustrative purposes only and should only be used as such by any prospective purchaser. By RealEstateFloorPlans.com.au 
 Internal:
 210m²

 External:
 37m²

 Total:
 247m²

 Land Size:
 738m²