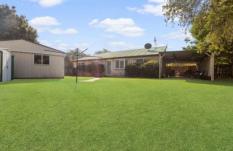

Relax and enjoy alfresco living at its best with a covered patio that is accessed via sliding doors in the light filled dining room. Towards the rear of the home the kitchen bay window gives a watchful vantage point to the rear yard which can also be accessed via the dedicated laundry. Storage isnt an issue with a hallway closest, laundry linen