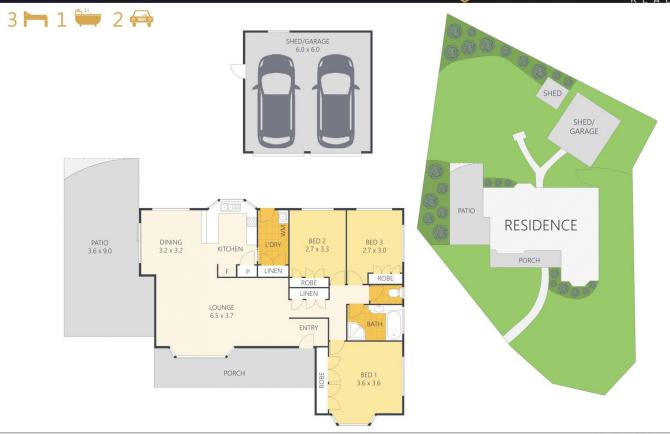

## DON'T MISS OUT ON THIS QUALITY FAMILY HOME

First impressions do count and 12 Colonial Way is a delightfully charming home set on a north facing corner lot with dual street frontage, the perfect place to set down roots. Welcome your family and friends into the foyer and large open plan living area complete with spilt system air conditioning and tiled floors for those hot summer days.

Relax and enjoy alfresco living at its best with a covered patio that is accessed via sliding doors in the light filled dining room. Towards the rear of the home the kitchen bay window gives a watchful vantage point to the rear yard which can also be accessed via the dedicated laundry. Storage isnt an issue with a hallway closest, laundry linen