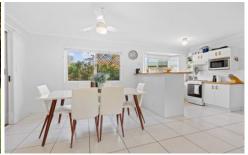

Relax and enjoy alfresco living at its best with a covered patio that is accessed via sliding doors in the light filled dining room. Towards the rear of the home the kitchen bay window gives a watchful vantage point to the rear yard which can also be accessed via the dedicated laundry. Storage isnt an issue with a hallway closest, laundry linen