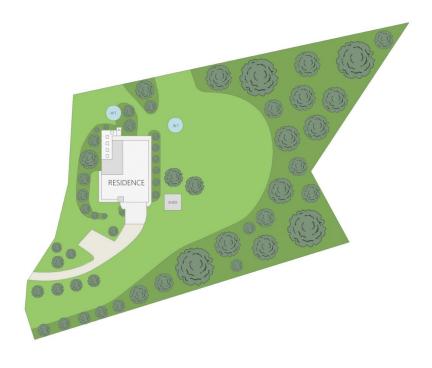

## 26 Amelia Place KUREELPA QLD

~ UNDER CONTRACT AFTER MULTIPLE OFFERS ~ Nestled near the end of a peaceful no-through road, and across from a lush nature reserve, this lowset brick home offers the perfect blank canvas to create your dream tree change. Sitting on nearly 1.4 acres surrounded by rolling lawns, and against a backdrop of beautiful bushland with a seasonal creek running alongside, there is ample space for a shed, a pool, and all the toys.

For full version visit the website

4 🗀 2 🔁 2 🖨

Type : House Building Size : 21 sqm Land Size : 5609 sqm

Land Size : 5609 sqm View : https://ww

: https://www.propertylane.com.au/sale/ql d/sunshine-coast/kureelpa/residential/ho