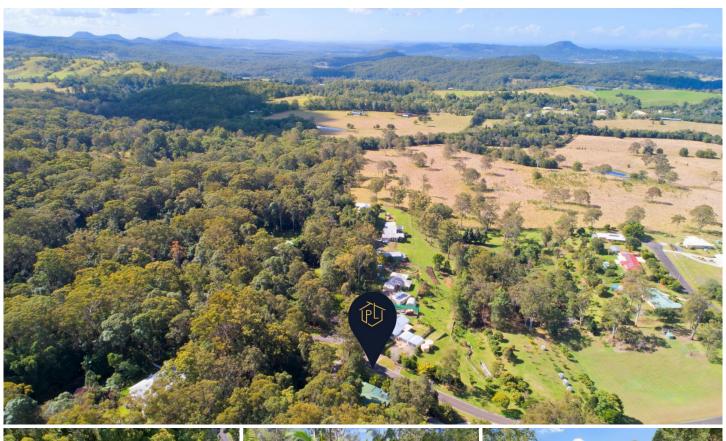

## 26 Amelia Place KUREELPA QLD

~ UNDER CONTRACT AFTER MULTIPLE OFFERS ~ Nestled near the end of a peaceful no-through road, and across from a lush nature reserve, this lowset brick home offers the perfect blank canvas to create your dream tree change. Sitting on nearly 1.4 acres surrounded by rolling lawns, and against a backdrop of beautiful bushland with a seasonal creek running alongside, there is ample space for a shed, a pool, and all the toys.