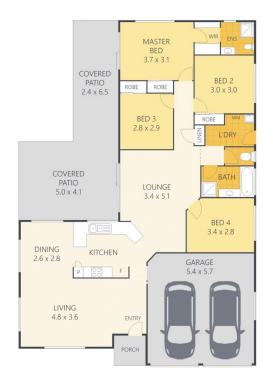

## Features to note:

- Lowset brick home set on 1.38 acres, both cleared and bush
- Living area has a brand new air-conditioner and enjoys a lovely green outlook
- Kitchen has electric cooking, dishwasher and leads to the

For full version visit the website

4 🗀 2 🔁 2 🖨

Type : House Building Size : 21 sqm Land Size : 5609 sqm

Land Size : 5609 sqm View : https://ww

: https://www.propertylane.com.au/sale/ql d/sunshine-coast/kureelpa/residential/ho