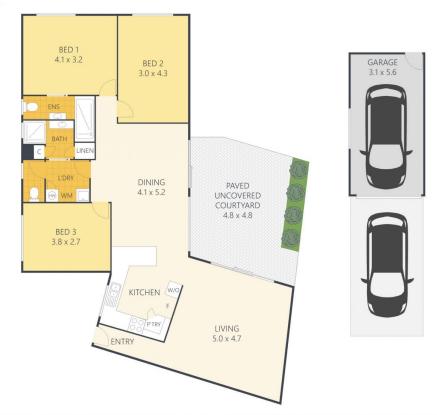

d immediately enjoy the amazing coastal living that comes with this spacious and stylishly renovated, three bedroom unit.

At just minutes walk to iconic Mooloolaba beach and it's world class restaurants, boutique shops and cafes, this lovely apartment makes for an easy and low maintenance lifestyle. With low body corporate fees and a well maintained complex along with a healthy sinking fund for future maintenance and possible improvements, the opportunity is simply outstanding for those looking for easy and low maintenance living or a brilliant permanent holiday let investment.

For further information or to arrange a private inspection,

3 😕 2 🔓 2 😭

**View**: https://www.propertylane.com.au/sale/qld/sunshin e-coast/mooloolaba/residential/unit/7814223



Miki Dubbels 0402475641











Internal: External: Garage: Total:

102m<sup>2</sup> 21m<sup>2</sup> 19m<sup>2</sup> 142m<sup>2</sup>