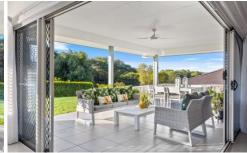

The glass and timber entry door reveals lofty ceilings and cool tiled floors that flow into the generous living and dining areas. With an abundance of natural light, the corner sliding glass doors seamlessly join the living areas with the north facing outdoor terrace, creating an entertainers paradise. The extra-large terrace is the perfect place to enjoy a meal or unwind with an afternoon drink and take in the bushland views beyond.