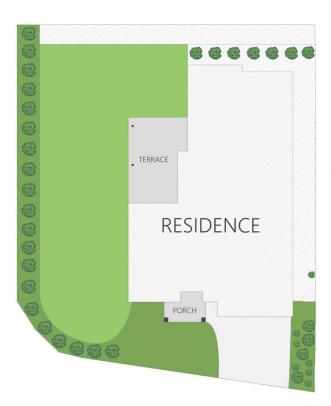

## 1 Altitude Drive BURNSIDE QLD

Set on an elevated and level 812m2 corner allotment in the family friendly enclave of Burnside Heights, this stylish residence offers any discerning buyer a comfortable move in ready lifestyle. At over 280m2 this quality built home exudes class and executive style.

## 1 Altitude Drive, BURNSIDE

Internal: External: Total: Land Size:

239m² 43m² 282m² 812m²