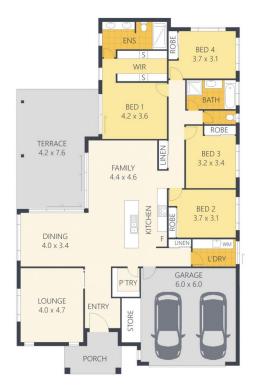

## 1 Altitude Drive BURNSIDE QLD

Set on an elevated and level 812m2 corner allotment in the family friendly enclave of Burnside Heights, this stylish residence offers any discerning buyer a comfortable move in ready lifestyle. At over 280m2 this quality built home exudes class and executive style.

The glass and timber entry door reveals lofty ceilings and cool tiled floors that flow into the generous living and dining areas. With an abundance of natural light, the corner sliding glass doors seamlessly join the living areas with the north facing outdoor terrace, creating an entertainers paradise. The extra-large terrace is the perfect place to enjoy a meal or unwind with an afternoon drink and take in the bushland views beyond.

The sleek gallery style kitchen has all the features you would expect from a home of this quality with stone bench

4 🗀 2 🚍 2 🖨

**Building Size**: 30 sqm **Land Size**: 812 sqm

View : https://w

: https://www.propertylane.com.au/sale/ql d/sunshine-coast/burnside/residential/ho