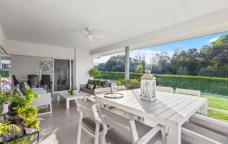

The glass and timber entry door reveals lofty ceilings and cool tiled floors that flow into the generous living and dining areas. With an abundance of natural light, the corner sliding glass doors seamlessly join the living areas with the north facing outdoor terrace, creating an entertainers paradise. The extra-large terrace is the perfect place to enjoy a meal or unwind with an afternoon drink and take in the bushland views beyond.