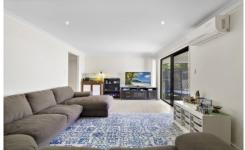

Great design with quality fixtures and fittings

Wide and 9m long open plan family/living/dining room

Modern kitchen with wall oven, double sink and large pantry

Glass sliding door to covered alfresco area

Air conditioned living room and main bedroom

4 bedrooms, the main with air conditioner, en-suite and walk-in robe

Sparkling family bathroom with full size bath and separate shower alcove.

Carpet in lounge and bedrooms and quality ceramic floor