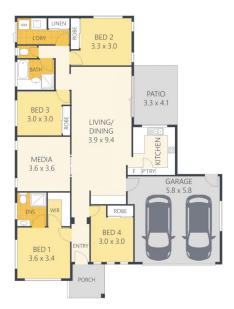

## 9 Perception Road NAMBOUR QLD

Built in 2008 this attractive large family home is located minutes away from parks, shopping centres, schools and sporting facilities. No detail was overlooked when planning this spacious home. It is perfect for a growing family and an equally good rental investment with excellent long term tenants who are willing to stay. Other features are:

Great design with quality fixtures and fittings

Wide and 9m long open plan family/living/dining room

Modern kitchen with wall oven, double sink and large pantry

Glass sliding door to covered alfresco area

Air conditioned living room and main bedroom

4 bedrooms, the main with air conditioner, en-suite and walk-in robe

Sparkling family bathroom with full size bath and separate shower alcove.

Carpet in lounge and bedrooms and quality ceramic floor

4 🕒 2 📛 2 🖨

Land Size: 643 sqm

View : https://www.propertylane.com.au/sale/qld/su

nshine-coast/nambour/residential/house/78

14228

**Barry Mitchell 07 5442 1855** 

Internal: External: Total: Land Size:

172m<sup>2</sup> 17m<sup>2</sup> 189m<sup>2</sup> 643m<sup>2</sup>