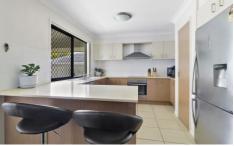

Great design with quality fixtures and fittings

Wide and 9m long open plan family/living/dining room

Modern kitchen with wall oven, double sink and large pantry

Glass sliding door to covered alfresco area