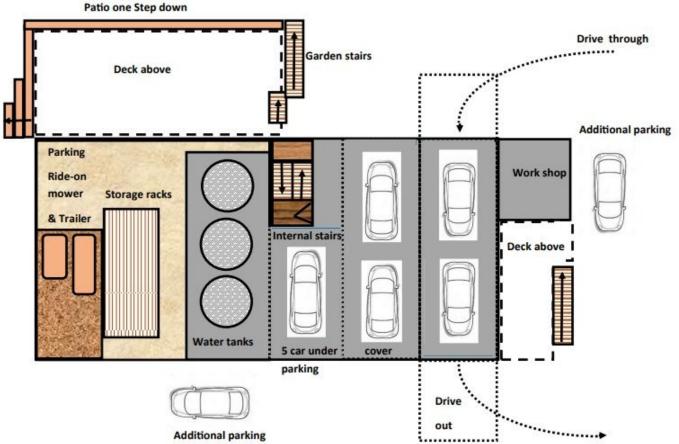

## 4 🚐 2 📛 5 🖨

Type : House Building Size : 51 sqm Land Size : 2039 sqm

Land Size : 2039 sqm View : https://ww

: https://www.propertylane.com.au/sale/ql d/sunshine-coast/woombye/residential/h

ouse/7814229