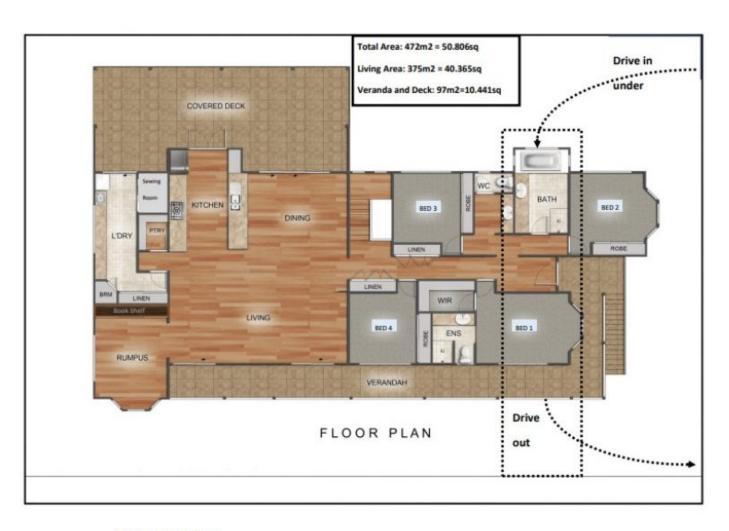

## Features to Note:

- Spacious builder's own home, built c. 2010
- 2039m2 or just over half an acre
- Quality build featuring high ceilings, gleaming hardwood floors, bay windows
- Chef's kitchen with walk-in pantry & gas cooking