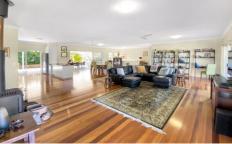

## Features to Note:

- Spacious builder's own home, built c. 2010
- 2039m2 or just over half an acre
- Quality build featuring high ceilings, gleaming hardwood floors, bay windows
- Chef's kitchen with walk-in pantry & gas cooking