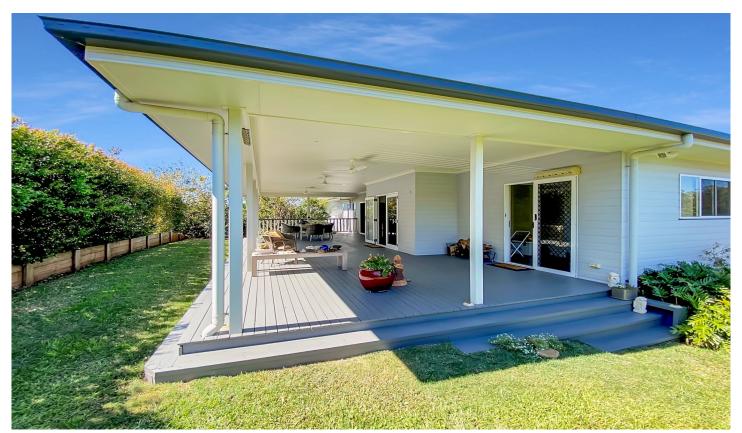

## 34 Countryview Street WOOMBYE QLD

\*Sold by Athena Law prior to market for street record price\* Property Lane are proud to present this gorgeous modern Queenslander, set on a big half acre block in an elevated position with a lovely outlook. From the moment you step onto the front verandah you'll feel how truly welcoming this home is, and once inside you'll appreciate the thoughtful design and bespoke detailing.

## Features to Note:

- Spacious builder's own home, built c. 2010
- 2039m2 or just over half an acre
- Quality build featuring high ceilings, gleaming hardwood floors, bay windows
- Chef's kitchen with walk-in pantry & gas cooking