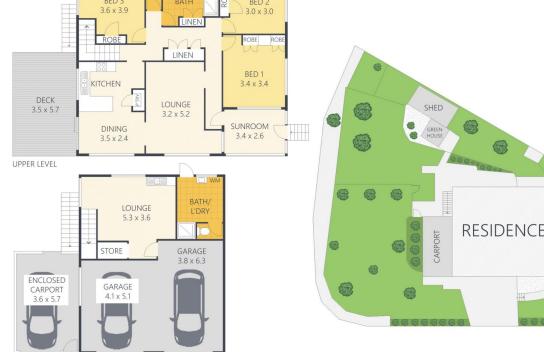

#### 3 🏲 2 🗮 3 🗬 BED 3 3.6 x 3.9 BED 2 3.0 x 3.0 BATH LINEN ROBE ROBE ROB LINEN \_\_\_\_\_ BED 1 KITCHEN 3.4 x 3.4 PTRV LOUNGE 3.2 x 5.2 SHED GREEN HOUSE SUNROOM DINING 3.5 x 2.4 ·----3.4 x 2.6 W • 0 8 BATH/ L'DRY LOUNGE 5.3 x 3.6 RESIDENCE

ARTIST'S IMPRESSION ONLY: While every attempt has been made to ensure the accuracy of this floor plan areas and measurements of doors, windows, rooms and all other items are app is taken for any error, omission, or mis-statement. This plan is for illustrative purposes only and should only be used as such by any prospective purchaser. By RealEstateFloorPlans.com.au

188m Internal: External: 41m<sup>2</sup> Total: 229m<sup>2</sup> Land Size: 869m<sup>2</sup>

0 .