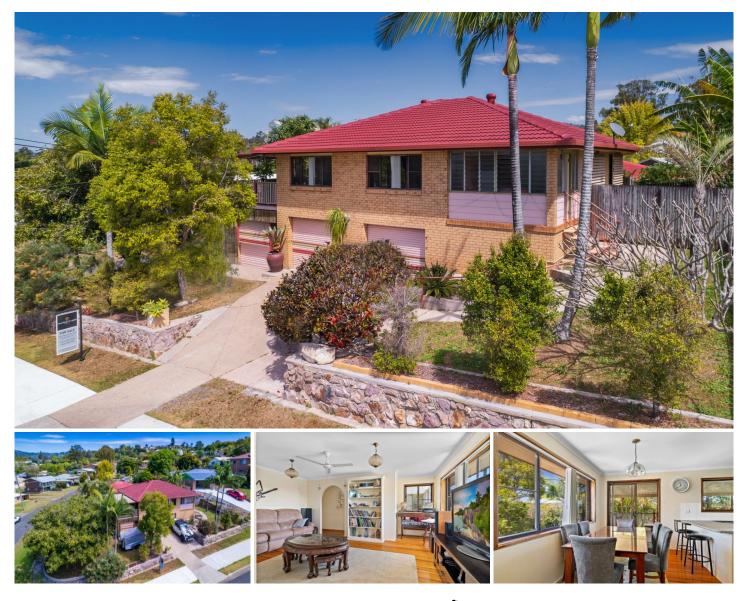

### 18 Blaxland Road NAMBOUR QLD

With an outstanding dual living opportunity on offer along with a quality constructed high set home and situated on a fantastic elevated 869m2 corner block, 18 Blaxland Rd, Nambour should be an absolute must see on your property hunt this week!

This excellent family home has been very well maintained and lends itself to those looking for a great investment with it's current rental status or simply move in at the end of the rental and enjoy the great lifestyle that comes with this comfortable sized block.

The home is complete with a total of four bedrooms, two bathrooms, and separate living & dining with lovely polished timber floors along with huge oversized garage

## 4 🛤 2 🚔 3 🚘

| Туре | : House |
|------|---------|
|------|---------|

Land Size : 869 sqm View : https://ww

: https://www.propertylane.com.au/sale/qld/su nshine-coast/nambour/residential/house/78 14230