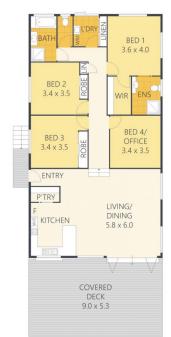

Entertaining is a dream with the spacious open plan living design flowing out to the huge outdoor covered deck with stunning forest vista along with servery window to the kitchen.

For full version visit the website

## 4 🕮 2 🟪 4 🗬

Type : House Land Size : 1463 sqm

View : https://www.propertylane.com.au/sale/qld/su nshine-coast/woombye/residential/house/78

14232

William Emms 07 5442 1855

Internal: 154m² External: 105m² Total: 259m² Land Size: 1,463m²