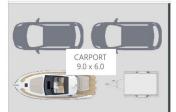

## 4 🕮 2 🟪 4 🗬

Type : House Land Size : 1463 sqm

View : https://www.propertylane.com.au/sale/qld/su nshine-coast/woombye/residential/house/78

14232

William Emms 07 5442 1855

Internal: 154m² External: 105m² Total: 259m² Land Size: 1,463m²