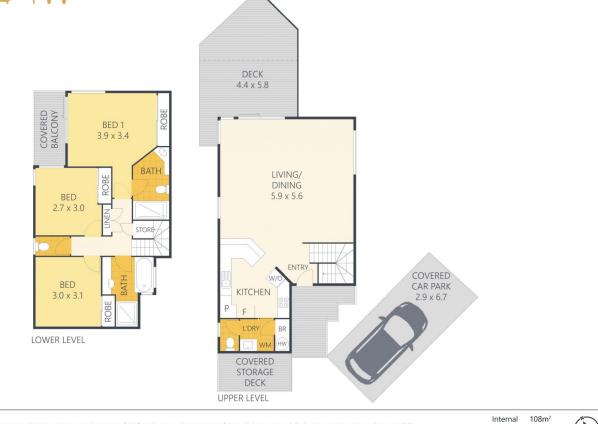

The 3 spacious bedrooms with pleasant views and comfortable separation have been thoughtfully positioned on the bottom level along with the main bathroom and ensuite off the master bedroom.

Allowing the top level to maximise on Living/Dining space which seamlessly flows through onto the generously sized

# 3 🦰 2.5 📛 1 🚘

ARTIST'S IMPRESSION ONLY: While every attempt has been made to ensure the accuracy of this floor plan areas and measurements of doors, windows, rooms and all other items are approximate and no responsibility is taken for any error, omission, or mis-statement. This plan is for illustrative purposes only and should only be used as such by any prospective purchaser. By RealEstateFloorPlans.com.au External: 32m<sup>2</sup> Total: 140m<sup>2</sup>