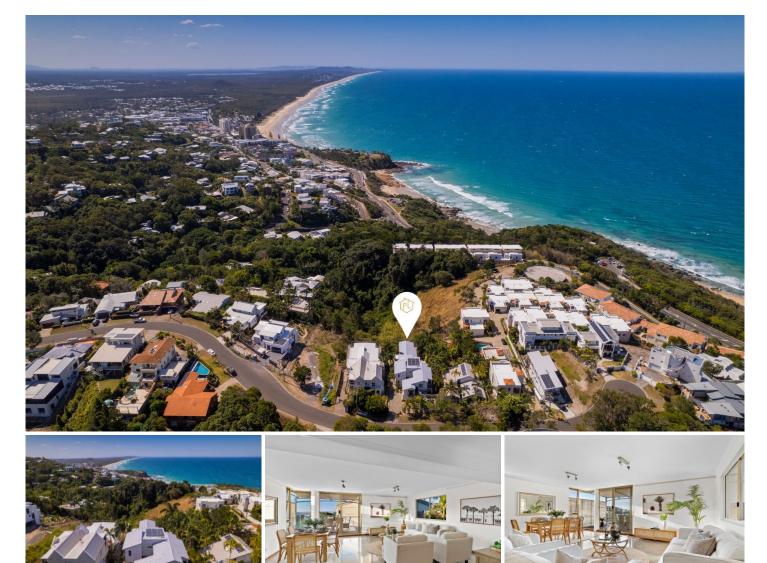

#### 2/23 Lang Street COOLUM BEACH QLD

Welcome to Lido Vista which holds a gloriously elevated position and a Birds Eye View of world class Coolum Beach.

This is your chance to purchase a magnificent private, executive style unit with a huge entertainment deck offering ocean vista views.

The 3 spacious bedrooms with pleasant views and comfortable separation have been thoughtfully positioned on the bottom level along with the main bathroom and ensuite off the master bedroom.

Allowing the top level to maximise on Living/Dining space which seamlessly flows through onto the generously sized