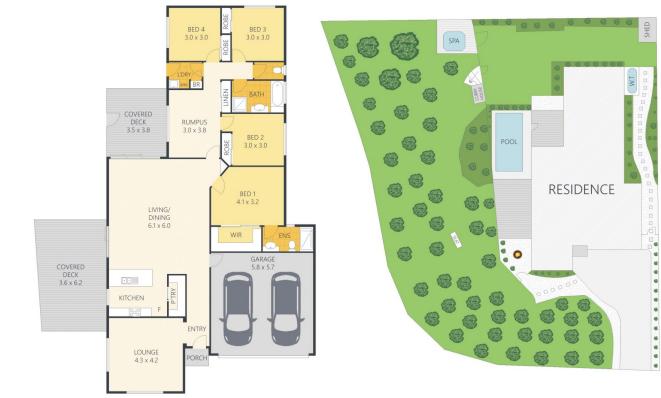

## 1 Plantation Rise Drive WOOMBYE QLD

The first time ever offered to the market, this charming, comfortable residence sits on an elevated third of an acre in the well-established, leafy Plantation Rise Estate. Combining easy liveability with the cosiness of a well-loved family home, there is space aplenty for everyone, including the four-legged friends. The thoughtful layout will impress all parents, with the formal lounge/media at the front of the house, the children's wing with 3 bedrooms and a rumpus to the rear, and the spacious family room with hardwood flooring, and sliding doors opening to two decks is located right in the heart of the home.

## 1 Plantation Rise Drive, WOOMBYE

IRTIST'S IMPRESSION ONLY: While every attempt has been made to ensure the accuracy of this floor plan areas and measurements of doors, windows, rooms and all other items are approximate and no responsibility is taken for any error, omission, or mis-statement. This plan is for illustrative purposes only and should only be used as such by any prospective purchaser. By RealEstateFloorPlans.com.au

Internal: 195m² External: 39m² Total: 234m² Land Size: 1,209m²