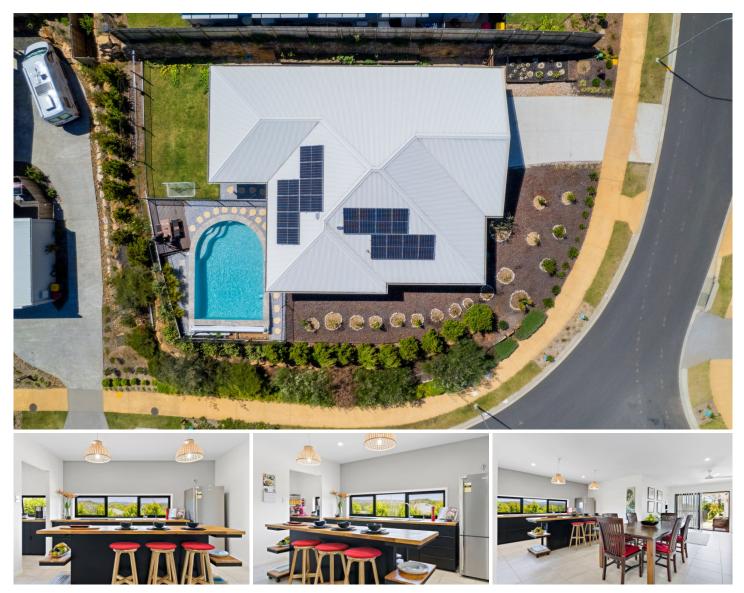

#### **30 Horizon Way WOOMBYE QLD**

Situated on a generous corner block in the sought after Woombye township, this beautiful family home is only a stones throw away from the thriving town centre- featuring an array of shops, caf?s and facilities.

Entering this home you will be impressed with the high ceilings throughout and the spacious, light and airy feel. The panoramic tinted windows have been designed to suit the landscape and make the most of the sweeping views while keeping the inside cool.

Offering a flexible and family friendly floor plan, this home is only a year old and is finished with stylish modern touches. The outdoors are just as easy to maintain as the indoors, with beautifully established gardens and fruit trees that are watered by a smart reticulation system, along with a grassed yard for the kids and pets. Enjoy a glass of