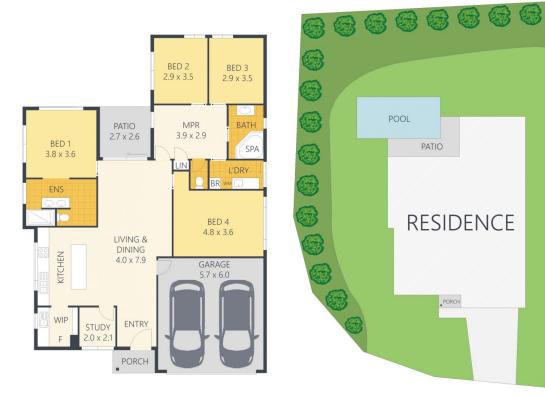

## 4 🖿 2 👾 2 🗬

ARTIST'S IMPRESSION ONLY: While every attempt has been made to ensure the accuracy of this floor plan areas and measurements of doors, windows, rooms and all other items are approximate and no responsibility is taken for any error, omission, or mis-statement. This plan is for illustrative purposes only and should only be used as such by any prospective purchaser. By RealEstateFloorPlans.com.au 
 Internal:
 158m²

 External:
 10m²

 Garage:
 37m²

 Total:
 205m²

 Land Size:
 802m²