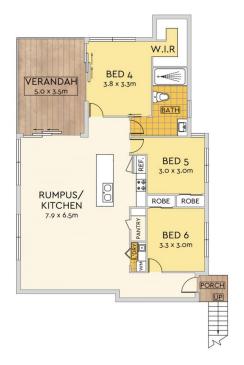

William Emms 0423380685

For full version visit the website

GROUND FLOOR FIRST FLOOR

TOTAL AREA: 342 m²

LAND TOTAL : 745 m²