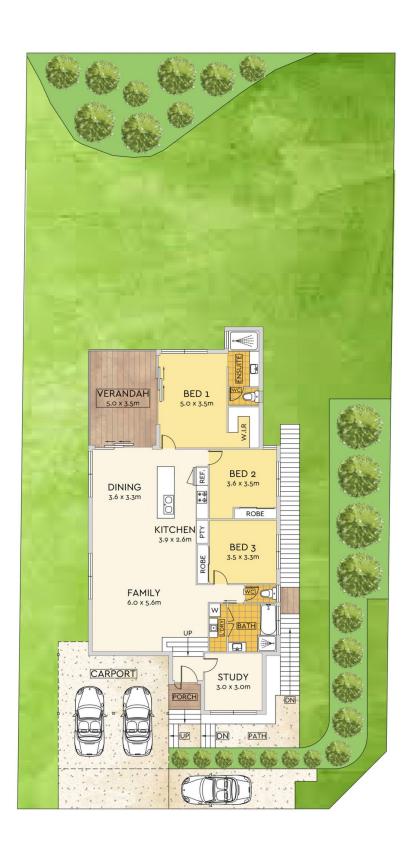

## 8 Donna Place BUDERIM QLD

NEST AND/OR INVEST with this outstanding investment opportunity situated on a charming little street at the top of Buderim offering beautiful valley views and a solid ROI.

Set on an elevated 745m2 parcel, the home has been efficiently designed as a terrace style home with a well appointed 3 bedroom + home office on the top level with open plan layout leading onto a spacious deck with views. The lower level, which is completely separate living quarters with its own private entry and spacious deck also with views.

The property has been custom designed and built to cater for two separate families. It lends itself to becoming an outstanding investment opportunity with a potential rental

6 📭 3 🖺 3 😭

Type: House

**View :** https://www.propertylane.com.au/sale/qld/sunshi ne-coast/buderim/residential/house/7814240

William Emms 0423380685

For full version visit the website

GROUND FLOOR FIRST FLOOR

TOTAL AREA: 342 m²

LAND TOTAL : 745 m²