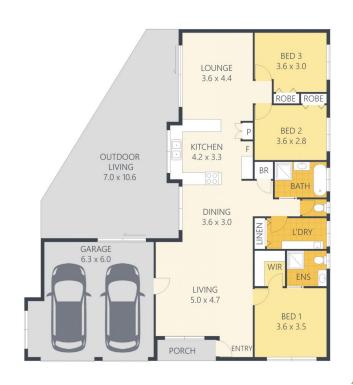

## 5 Jacaranda Drive MOOLOOLABA QLD

With beautiful summer days fast approaching there is no better place to live than just minutes from the best beaches Sunshine Coast has to offer! Situated in a quiet and family friendly neighbourhood at under a 1km walk to Alexandra Headland this beautifully renovated three bedroom two bathroom home in a welcoming coastal style is the perfect home to set the roots.

Set on a 524 square metre parcel, the home has been well designed and constructed with an efficient use of space incorporating a welcoming resort style pool with ambient lighting, waterfall and lounging area and at the rear of the home the outdoor patio offers the next lucky owners with an exceptional area for entertaining at upcoming summer BBQ's!

## 3 🚑 2 🔓 4 🖨

Type : House Building Size : 56 sqm Land Size : 524 sqm

View : https://www.propertylan

: https://www.propertylane.com.au/sale/ql d/sunshine-coast/mooloolaba/residential

/house/7814241

Miki Dubbels 0402475641

External: 174m-External: 52m<sup>2</sup> Total: 226m<sup>2</sup> Land Size: 524m<sup>2</sup>