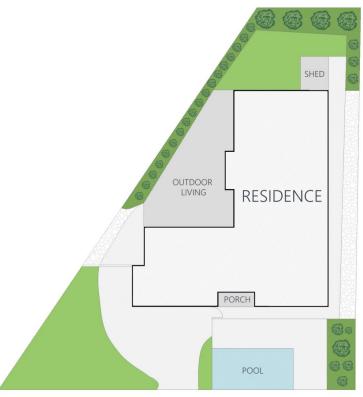

Set on a 524 square metre parcel, the home has been well designed and constructed with an efficient use of space incorporating a welcoming resort style pool with ambient lighting, waterfall and lounging area and at the rear of the home the outdoor patio offers the next lucky owners with an exceptional area for entertaining at upcoming summer BBQ's!

External: 174m-External: 52m<sup>2</sup> Total: 226m<sup>2</sup> Land Size: 524m<sup>2</sup>