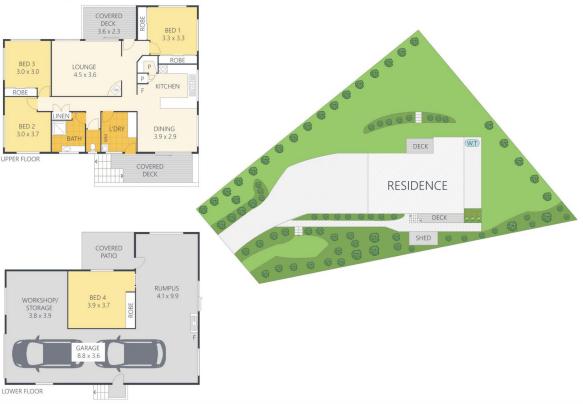

## 193 Panorama Drive ROSEMOUNT QLD

This charming, two-storey home is sitting pretty on a generous 981m2 block on picturesque Panorama Drive, in sought after Rosemount. Surrounded by an abundant garden and with a beautiful leafy outlook, the solid brick residence offers dual living potential with three bedrooms, kitchen and living areas upstairs, and a fourth bedroom, workshop and huge rumpus on the ground level. With recent improvements including a new roof, new concrete driveway, renovated bathroom and freshly painted inside and out, heres your opportunity to take this renovation to the next level. Whether your dream is having room for a pool and the pets, separate space for your home business, or simply creating the best teenage retreat, the possibilities here are endless.

Features To Note:

4 🚐 1 🟪 2 🗬

**Building Size**: 26 sqm **Land Size**: 981 sqm

View : https://v

: https://www.propertylane.com.au/sale/ql d/sunshine-coast/rosemount/residential/

house/7814242

Athena Law 07 5442 1855

## 193 Panorama Drive, ROSEMOUNT

Internal: External: Total: Land Size:

210m<sup>2</sup> 28m<sup>2</sup> 238m<sup>2</sup> 981m<sup>2</sup>