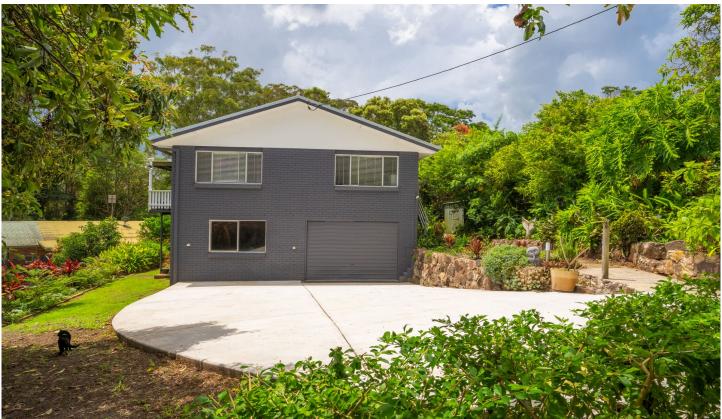

## 193 Panorama Drive ROSEMOUNT QLD

This charming, two-storey home is sitting pretty on a generous 981m2 block on picturesque Panorama Drive, in sought after Rosemount. Surrounded by an abundant garden and with a beautiful leafy outlook, the solid brick residence offers dual living potential with three bedrooms, kitchen and living areas upstairs, and a fourth bedroom, workshop and huge rumpus on the ground level. With recent improvements including a new roof, new concrete driveway, renovated bathroom and freshly painted inside and out, heres your opportunity to take this renovation to the next level. Whether your dream is having room for a pool and the pets, separate space for your home business, or simply creating the best teenage retreat, the possibilities here are endless.

## 193 Panorama Drive, ROSEMOUNT

Internal: External: Total: Land Size:

210m<sup>2</sup> 28m<sup>2</sup> 238m<sup>2</sup> 981m<sup>2</sup>