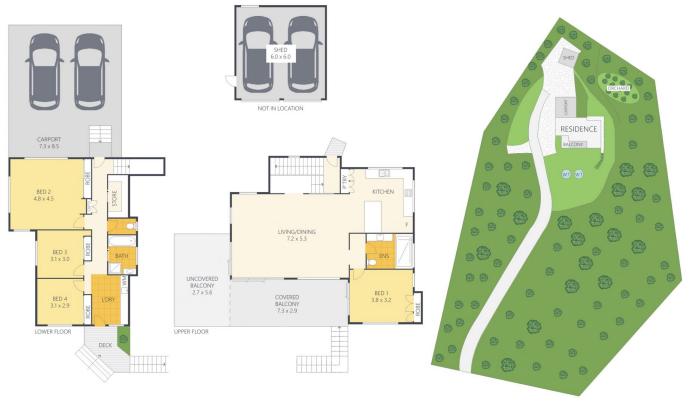

## **199 Kiel Mountain Road KIELS MOUNTAIN QLD**

This impressive split-level home was architecturally designed to maximise both the lovely leafy outlook, and its elevated position on Kiels Mountain. The long driveway leads down through your private bushland, opening into a sunny glade complete with low-maintenance gardens and a small orchard. The well-built residence offers a family-friendly layout with the ground level comprising of 3 spacious bedrooms, bathroom and laundry, and on the top floor the master retreat, stunning kitchen, living room and entertaining deck which offers views of Diddillibah through the treetops. The extra-height carport ensures you can park any vehicle with ease, and the separate shed offers additional parking or workshop space. With several excellent schools a very short drive away, this is the family tree-change youve been planning!

## PROPERTY LANE

ARTIST'S IMPRESSION ONLY: While every attempt has been made to ensure the accuracy of this floor plan areas and measurements of doors, windows, rooms and all other items are approximate and no responsibility is taken for any error, omission, or mis-statement. This plan is for illustrative purposes only and should only be used as such by any prospective purchaser. By RealEstateFloorPlans.com.au