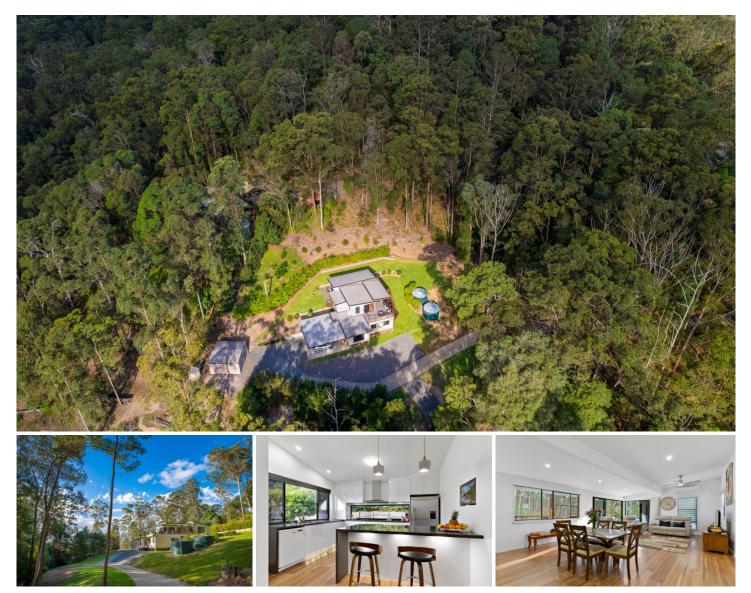

## **199 Kiel Mountain Road KIELS MOUNTAIN QLD**

This impressive split-level home was architecturally designed to maximise both the lovely leafy outlook, and its elevated position on Kiels Mountain. The long driveway leads down through your private bushland, opening into a sunny glade complete with low-maintenance gardens and a small orchard. The well-built residence offers a family-friendly layout with the ground level comprising of 3 spacious bedrooms, bathroom and laundry, and on the top floor the master retreat, stunning kitchen, living room and entertaining deck which offers views of Diddillibah through the treetops. The extra-height carport ensures you can park any vehicle with ease, and the separate shed offers additional parking or workshop space. With several excellent schools a very short drive away, this is the family tree-change youve been planning!

## 4 🍋 2 🚔 4 🚘

| Туре                 | : |
|----------------------|---|
| <b>Building Size</b> | : |
| Land Size            | 1 |
| View                 |   |

- House 26 sqm
- 8414 sqm

: https://www.propertylane.com.au/sale/ql d/sunshine-coast/kiels-mountain/residen tial/house/7814243