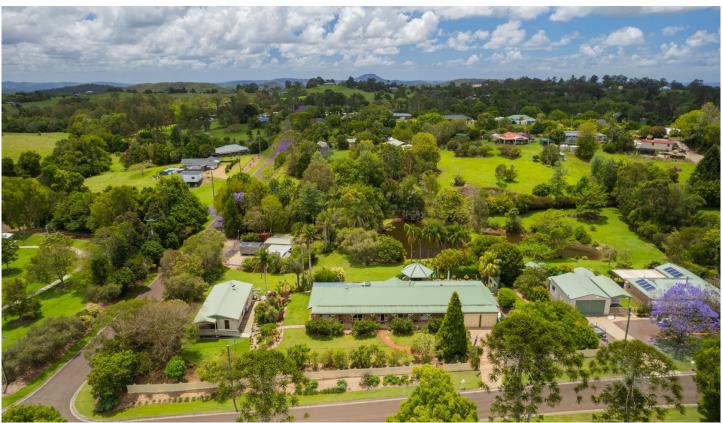

## 5 Bullock Court KUREELPA QLD

The first time ever offered to the market, this immaculate 1.6 acre lifestyle property is nestled in a whisper-quiet location in the rolling hills of Kureelpa. With a spacious four bedroom homestead and a separate modern two bedroom cottage, there is ample room for the entire extended family. Lush rolling lawns extend from the shady gazebo and saltwater pool down to the dam, beyond which sits the large shed/workshop area which has power, water and separate access. Peaceful, private and surrounded by pretty gardens, all framed by a classic picket fence welcome to Glenlyon - your new country estate.

6 🗀 3 🔓 7 🖨

**Building Size**: 51 sqm **Land Size**: 6485 sqm

View : https://w

: https://www.propertylane.com.au/sale/ql d/sunshine-coast/kureelpa/residential/ho

use/7814244

Athena Law 07 5442 1855