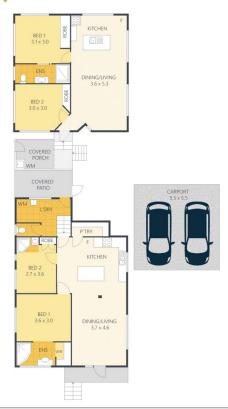

## 4 🕒 2 📛 2 🖨

Type : House Land Size : 632 sqm

View : https://www.propertylane.com.au/sale/qld/su

nshine-coast/nambour/residential/house/78

14245

Residence 1: Residence 2: Carport: Land Size:

90m² 65m² 30m² 632m²