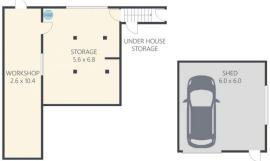

With 3 generous bedrooms, 1 ? bathrooms, 2 living areas, not to mention the 5  $\times$  6-meter storeroom under the house, all just waiting for you to make your own personal updates and finishes.

A charming character home of this standard and size, rarely comes onto the market. Perfectly positioned in the