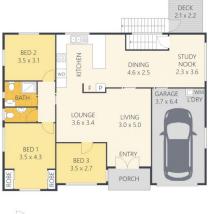

With 3 generous bedrooms, 1 ? bathrooms, 2 living areas, not to mention the 5  $\times$  6-meter storeroom under the house, all just waiting for you to make your own personal updates and finishes.

A charming character home of this standard and size, rarely comes onto the market. Perfectly positioned in the

Internal: External: Garage: Total: Land Size:

146m<sup>2</sup> 10m<sup>2</sup> 36m<sup>2</sup> 192m<sup>2</sup> 1012m<sup>2</sup>