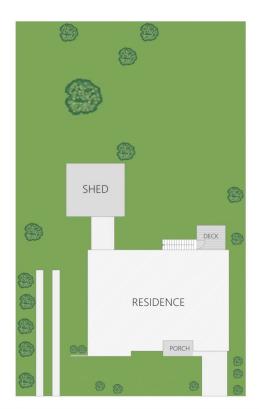

## 16 Ann Street WOOMBYE QLD

Set on a desirable? acre block in the heart of the charming Woombye Township, this wonderful cottage hits the market for the first time in 64 years. Beautifully crafted with hardwood frames, trusses and cladding, the home is one of the finest examples you will see.

High ceilings throughout add to the spacious feel of every room, and with beautiful hardwood timber floors covered with carpets, they are ready to shine again.

On a quiet leafy street, the modest fa?ade hides what this outstanding home has to offer inside. This warm welcoming family home is ready for a new family.