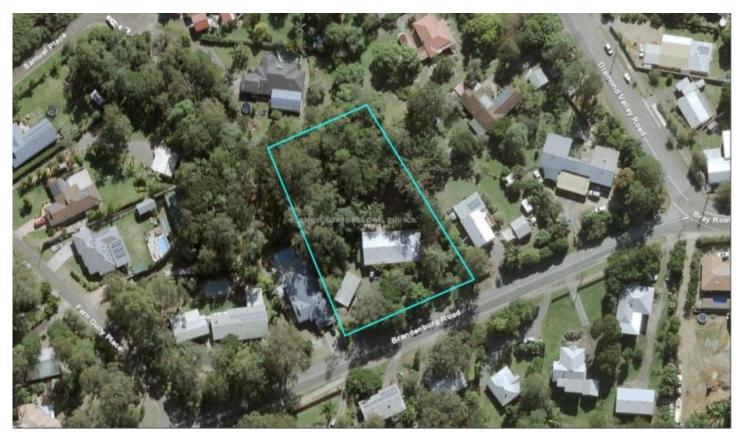

## 12 Brandenburg Road MOOLOOLAH VALLEY QLD

Enjoying a private aspect in magical Mooloolah Valley, this gorgeous 4 bedroom, 2 bathroom home oozes charm and character. Set on a massive 1 acre block and only a short stroll to town its all about Location, Location. If you are after an opportunity to get away from it all and live in peace and tranquility, this is the property for you.

Whats to Love:

1 acre of flat land Picturesque and tranquil outlook Short stroll to town Massive 3 Car Shed

5 minutes to the world class Mooloolah Valley Country Club

10 minutes from Ewen Maddock Dam

15 minutes to Maleny

4 🚐 2 🖺 3 🗬

Land Size: 4047 sqm

View : https://www.propertylane.com.au/sale/qld/su

nshine-coast/mooloolah-valley/residential/h

ouse/7814248