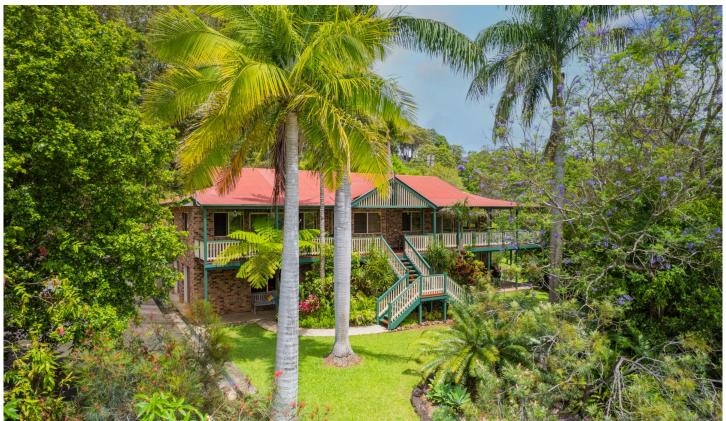

## 2-6 Heath Lane KUREELPA QLD

Welcome to 'Seymour Park', a gracious two-storey residence in the heart of Kureelpa, perfectly positioned to appreciate a sweeping district vista and to catch the summer breezes. Sitting privately to the rear of the 1.3 acre block, the homestead enjoys a lush green aspect from every window, however the wide verandah affords the best outlook over the pretty, park-like grounds, complete with sweeping lawns and mature feature trees. A thoughtfully designed and well-built home, even the largest family will find space aplenty here over the two generous levels, or perhaps the prospect of dual living appeals. There's everything to love about both the Queenslander charm and the low-maintenance acreage lifestyle that this marvellous property has on offer.