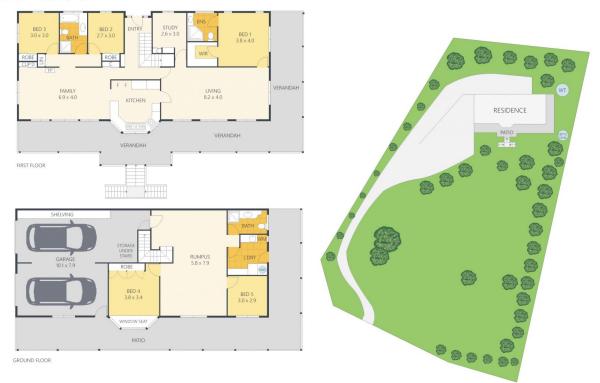

## 2-6 Heath Lane KUREELPA QLD

Welcome to 'Seymour Park', a gracious two-storey residence in the heart of Kureelpa, perfectly positioned to appreciate a sweeping district vista and to catch the summer breezes. Sitting privately to the rear of the 1.3 acre block, the homestead enjoys a lush green aspect from every window, however the wide verandah affords the best outlook over the pretty, park-like grounds, complete with sweeping lawns and mature feature trees. A thoughtfully designed and well-built home, even the largest family will find space aplenty here over the two generous levels, or perhaps the prospect of dual living appeals. There's everything to love about both the Queenslander charm and the low-maintenance acreage lifestyle that this marvellous property has on offer.

Features to note:

5 🚐 3 🔓 2 🖨

**Building Size**: 53 sqm **Land Size**: 5237 sqm

View : https://w

: https://www.propertylane.com.au/sale/ql d/sunshine-coast/kureelpa/residential/ho

use/7814249

Athena Law 07 5442 1855

## SEYMOUR PARK, 2-6 Heath Lane, KUREELPA

Ixternal: 337m² External: 151m² Total: 488m² Land Size: 5,237m²