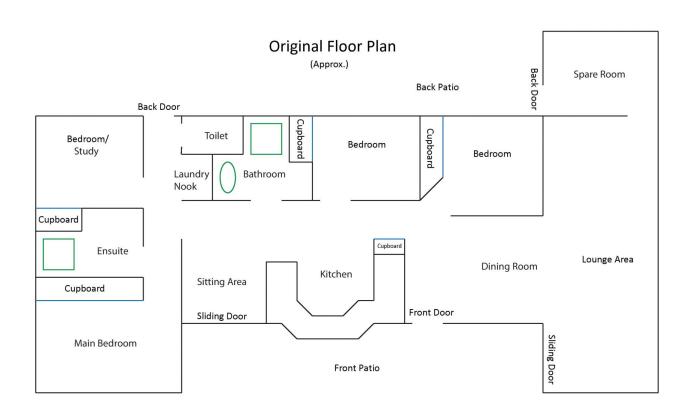

## 9 Louise Lane NAMBOUR QLD

If you are after a 4 bedroom renovator plus a large shed set on 4,211m2 of private land then this is the one for you. This property has plenty of potential- either renovate the 4 bedroom house already there and enjoy the peace and privacy of having no neighbours or potentially subdivide into 2-3 blocks (STCA).