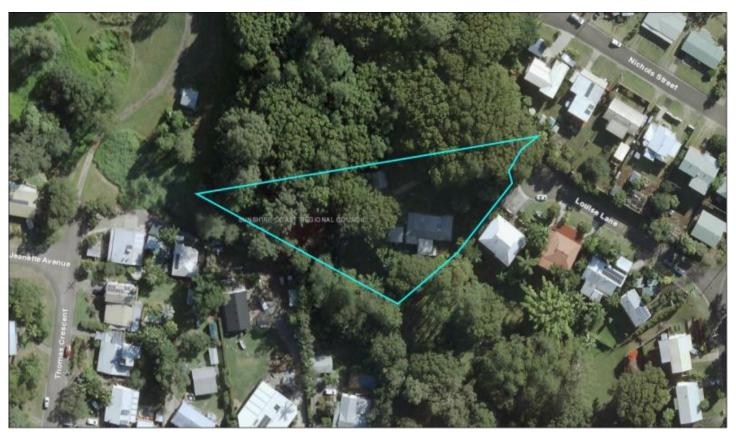

## 9 Louise Lane NAMBOUR QLD

If you are after a 4 bedroom renovator plus a large shed set on 4,211m2 of private land then this is the one for you. This property has plenty of potential- either renovate the 4 bedroom house already there and enjoy the peace and privacy of having no neighbours or potentially subdivide into 2-3 blocks (STCA).

The location is ideal, situated at the end of a cul-de-sac, next to beautiful council parkland with a running creek, yet only a 5 minute drive and a 20 minute walk to central Nambour.

Opportunities like these dont come up often.

So contact Liz Cotton today before its Sold!!

Whats to Love:

- \*4,211m2 block
- \*4 Bed, 2 Bath Renovator
- \*Potential to subdivide (STCA)
- \*Large Shed
- \*Next to beautiful reserve maintained by council
- \*Minutes to shops, schools and Transport

**Price** : \$ 695,000 **Land Size** : 4211 sgm

View: https://www.propertylane.com.au/sale/qld/su

nshine-coast/nambour/residential/house/78

14251