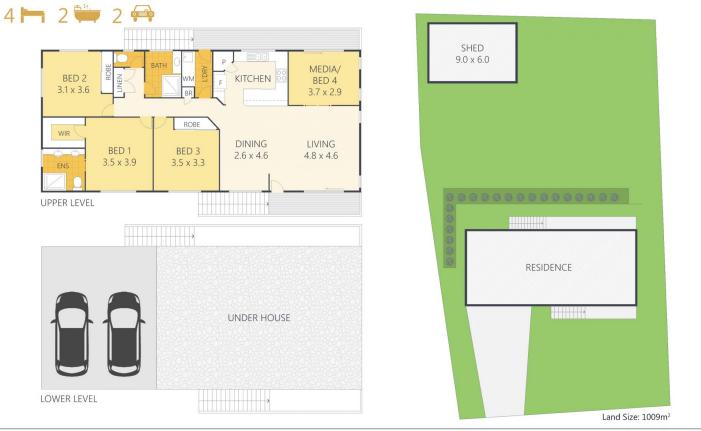

## 4 🛤 2 🚔 2 🚔

| Туре          | : House    |
|---------------|------------|
| Building Size | : 21 sqm   |
| Land Size     | :1009 s    |
| View          | • https:// |

- 21 sqm
- 1009 sqm

: https://www.propertylane.com.au/sale/ql d/sunshine-coast/woombye/residential/h ouse/7814253

## PROPERTYLANE

ARTIST'S IMPRESSION ONLY: While every attempt has been made to ensure the accuracy of this floor plan areas and measurements of doors, windows, rooms and all other items are approximate and no responsibility is taken for any error, omission, or mis-statement. This plan is for illustrative purposes only and should only be used as such by any prospective purchaser. By RealEstateFloorPlans.com.au Internal: 131m<sup>2</sup>

External: Carport: Total: 131m<sup>2</sup> 16m<sup>2</sup> 44m<sup>2</sup> 191m<sup>2</sup>