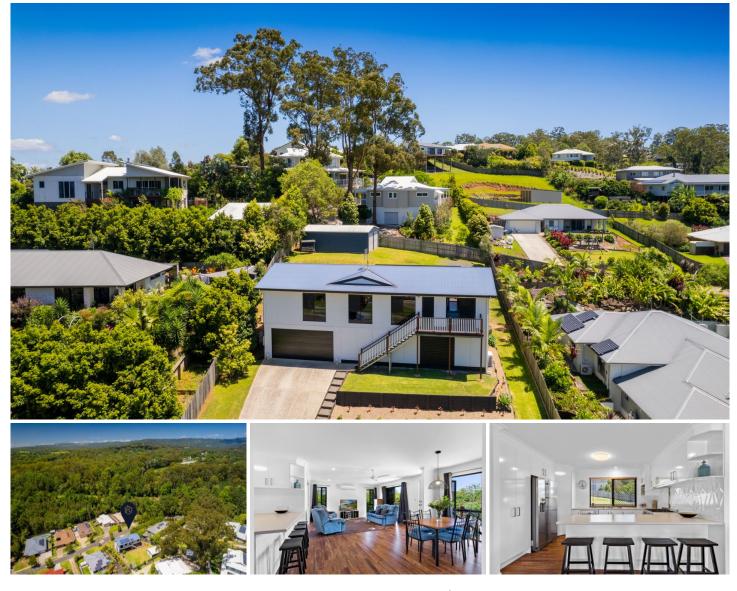

## 58 Countryview Street WOOMBYE QLD

This immaculate, high-set home sits on a spacious 1009m2 block, and enjoys a leafy elevated outlook. With rear access to the shed, and legal building height underneath, there's loads of potential here: create dual living or home business space, or design your dream pool and entertaining area!

With low maintenance terraced gardens, solar hot water and solar power, plus the convenience of town amenities, you can simply move in and enjoy being the newest residents of this sought after suburb - welcome to wonderful Woombye!