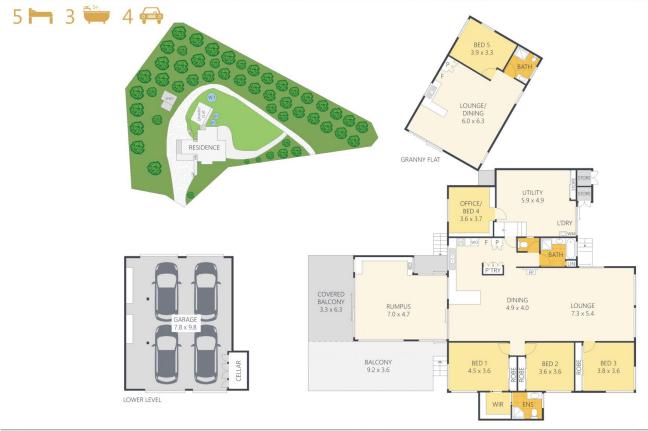

The spacious residence offers a flexible floorplan with generous living areas leading out to the patio, where the panoramic vista keeps drawing your gaze. From this vantage point youll also spot the granny flat, farm shed, abundant fruit trees and the established rainforest with towering Bunya Pines. From sunrise to sunset, the stunning everchanging views will soon be part of your everyday, while you embrace the opportunity to put your own stamp on this timeless property.

5 🛌 3 🟪 6 🚘

Land Size: 6308 sqm

View: https://www.propertylane.com.au/sale/qld/su

nshine-coast/kiels-mountain/residential/hou

se/7814256

Athena Law 07 5442 1855

IRTIST'S IMPRESSION ONLY: While every attempt has been made to ensure the accuracy of this floor plan areas and measurements of doors, windows, rooms and all other items are approximate and no responsibility is taken for any error, omission, or mis-statement. This plan is for illustrative purposes only and should only be used as such by any prospective purchaser. By RealEstateFloorPlans.com.au

Internal: 22 External: 1 Granny Flat: Total: 4 Land Size: 6,3

259m² 118m² 64m² 441m² 6,308m²