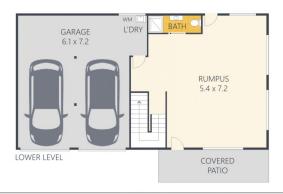

A large rumpus room on the lower floor gives you options of separate family living or the perfect kids games room. Located at only six mins drive to Nambour train station, shopping areas and hospital, and close to several schools, this property is exceptionally located and will be whipped up if you're not quick. Currently tenanted for \$490.00 per

207m<sup>2</sup> 22m<sup>2</sup> 229m<sup>2</sup> 602m<sup>2</sup>