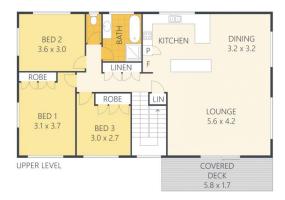

## 21 Pease Blossom Street COES CREEK QLD

Positioned on the high side of the street in peaceful Pease Blossom, this solidly built home is ready for a new family. Partially renovated by the current owners, this wonderful home offers so much opportunity to the discerning buyer. With elevated views and natural light flowing through the recently renovated kitchen and living areas, this is a lovely part of the home in which to entertain or relax. Sliding doors open out to the deck, offering views across to Petrie Creek and the Amenity Reserve.

207m<sup>2</sup> 22m<sup>2</sup> 229m<sup>2</sup> 602m<sup>2</sup>