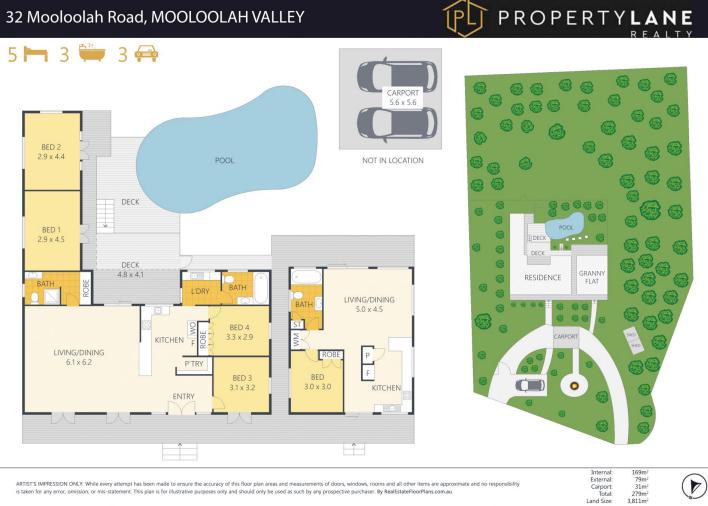

## 5 🛤 3 🚔 3 🚘

- Land Size : 3811 sqm View : https://www
  - : https://www.propertylane.com.au/sale/qld/su nshine-coast/mooloolah-valley/residential/h ouse/7814258

ĺΡl

ARTIST'S IMPRESSION ONLY: While every attempt has been made to ensure the accuracy of this floor plan areas and measurements of doors, windows, rooms and all other items are app is taken for any error, omission, or mis-statement. This plan is for illustrative purposes only and should only be used as such by any prospective purchaser. By RealEstateFloorPlans.com.au ate and no respo

32 Mooloolah Road, MOOLOOLAH VALLEY