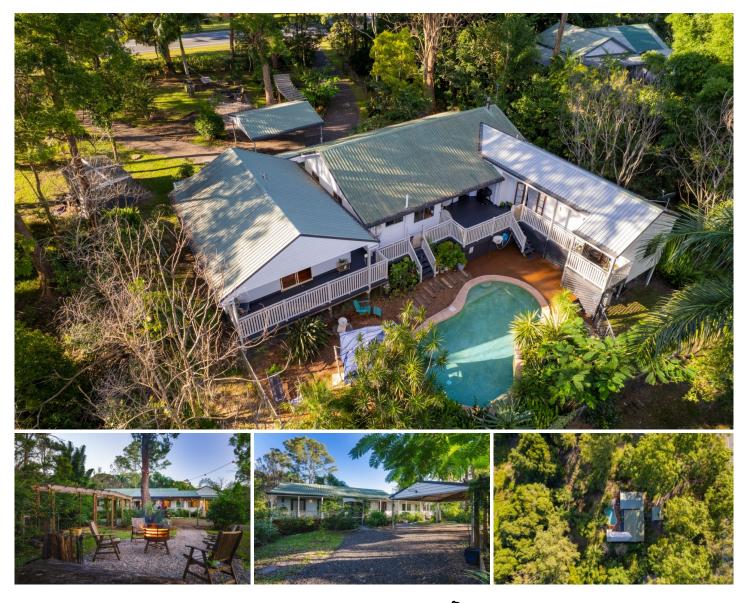

## 32 Mooloolah Road MOOLOOLAH VALLEY QLD

Situated on the outskirts of the beautiful township of Mooloolah Valley on just under an acre of your own lush garden paradise, this charming quintessential Circa 1920s Queenslander has been tastefully renovated, you are sure to be delightfully impressed the moment you step onto this property.

The home has been thoughtfully positioned on the property to be set back off the road offering privacy and serenity and is fully fenced for keeping our fluffy loved ones in.

Surrounded by gorgeous flower and foliage gardens the pool area is overlooked by a lovely wrap around deck for lazy Sunday sunbaking and the garden swing seat is a must see to really take in the beauty of this lovely property.

Need Dual Living? The property comes complete with an outstanding and very spacious single bedroom self-