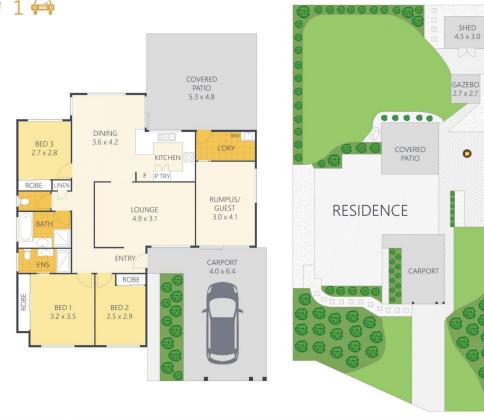

## 3 🏲 2 🗮 1 🗬

ARTIST'S IMPRESSION ONLY: While every attempt has been made to ensure the accuracy of this floor plan areas and measurements of doors, windows, rooms and all other items are approximate and no responsibility is taken for any error, omission, or mis-statement. This plan is for illustrative purposes only and should only be used as such by any prospective purchaser. By RealEstateFloorPlans.com.au Internal: External: Total: Land Size: 104m<sup>2</sup> 55m<sup>2</sup> 159m<sup>2</sup> 737m<sup>2</sup>