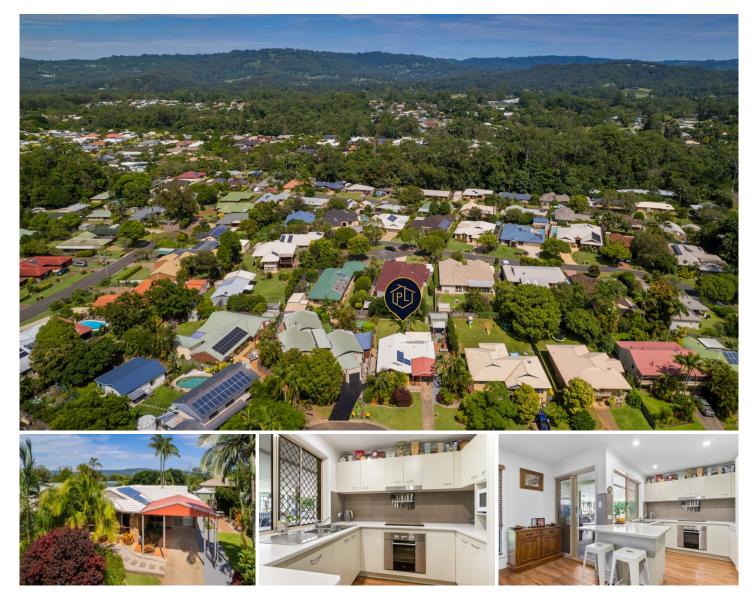

#### 14 Maria Court PALMWOODS QLD

Situated at the end of a private and peaceful cul-de-sac on a large family sized parcel in the sought after township of Palmwoods, this beautifully presented property offers the new lucky owners a truly turn key opportunity with an impeccably maintained family home surrounded by lush manicured gardens.

The large backyard and entertaining areas of the property are stand out features offering great scope for an inground pool, large back shed or just enjoy the garden space!

Features you'll love: 737m2 land parcel Master bedroom with Ensuite and built in robe 2nd and 3rd bedrooms with ceiling fans and BIR's

### 3 🛤 2 🚰 2 🚘

| Ι | уре |    | : | House |
|---|-----|----|---|-------|
|   |     | 0: |   | 707   |

View

Land Size : 737 sqm

: https://www.propertylane.com.au/sale/qld/su nshine-coast/palmwoods/residential/house/ 7814260