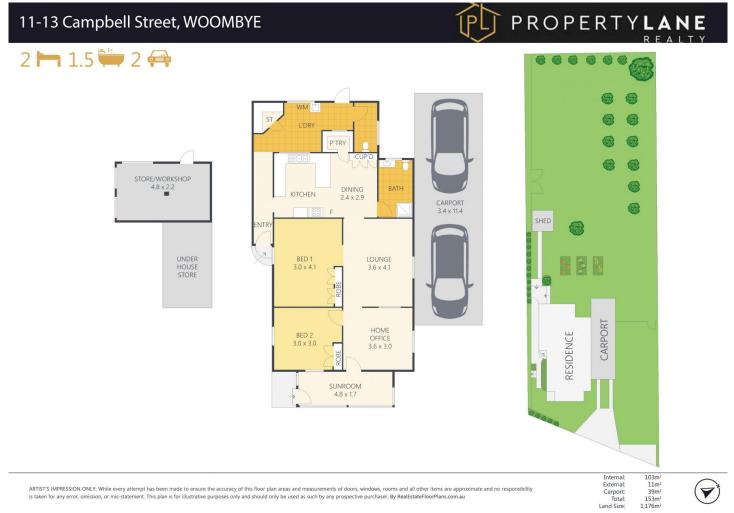

## 2 🛤 1 🚔 2 🚘

| Туре                 | : House       |
|----------------------|---------------|
| <b>Building Size</b> | : 16 sqm      |
| Land Size            | : 1176 sqm    |
| View                 | : https://www |

ps://www.propertylane.com.au/sale/ql d/sunshine-coast/woombye/residential/h ouse/7814261

ARTIST'S IMPRESSION ONLY: While every attempt has been made to ensure the accuracy of this floor plan areas and measurements of doors, windows, rooms and all other items are app is taken for any error, omission, or mis-statement. This plan is for illustrative purposes only and should only be used as such by any prospective purchaser. By RealEstateFloorPlans.com.au ate and no respon