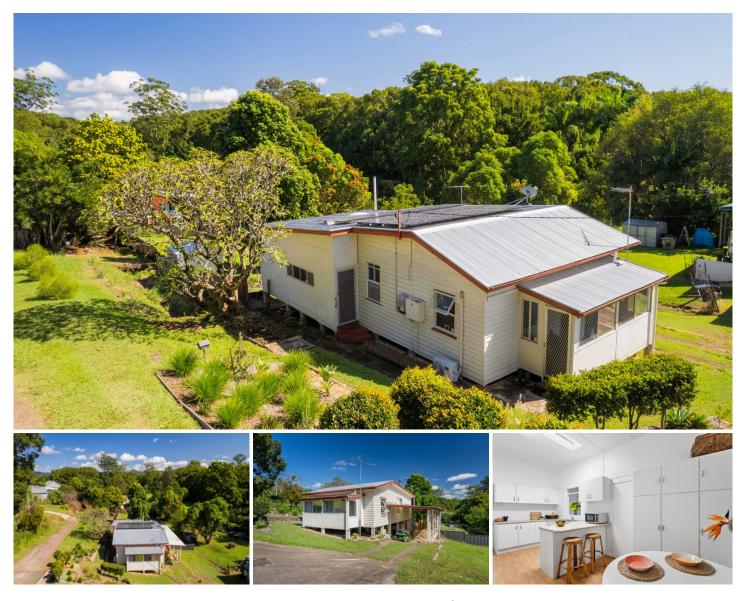

## 11-13 Campbell Street WOOMBYE QLD

Set on a magnificent 1176m2 block of land, this very cute workers cottage of circa 1910 is up for sale. This charming original cottage is ready for you to put your own touches and improvements on while capitalising on a growing hinterland market.

With a fresh coat of paint inside, new Colorbond fencing, and a new solar system, you could just move in with nothing to do or rent out in the very tight, sought-after rental market of Woombye.

Situated in a peaceful part of Woombye Town, with lovely quiet neighbours, its a perfect place to call home. Overlooking other gardens and a rural property, it certainly doesnt feel like youre only a 300 mtr walk to the main street