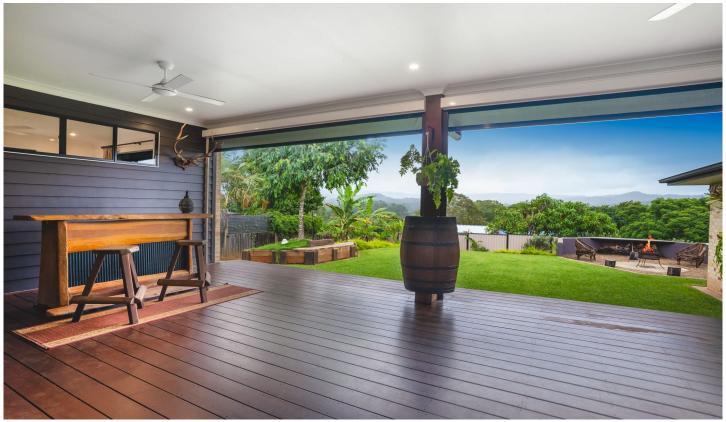

Entertaining will be a breeze, with glass stacker sliders opening up the entire foyer and living area to the spacious deck with fans and electronic shade blinds, which overlooks the manicured lawn, firepit and fruit trees. Its the endlessly changing views though that will ensure this is your favourite spot at dawn the mountains are misty and bathed in a soft pink glow, and then at sunset the sky is ablaze with colour, perfect for wine oclock.