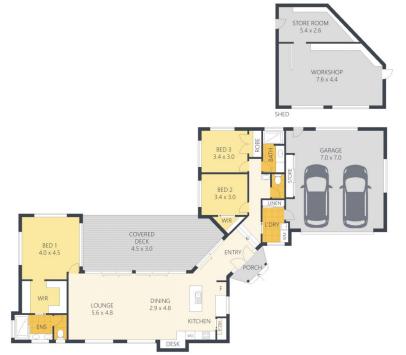

## 22A Pine Grove Road WOOMBYE QLD

Just a short stroll from the village, a private driveway brings you to this immaculate retreat and its gorgeous, panoramic outlook to the Blackall Range. The contemporary, custom designed residence showcases a thoughtful layout, quality finishes, bespoke features throughout and an elevated, peaceful location on quarter of an acre.

Entertaining will be a breeze, with glass stacker sliders opening up the entire foyer and living area to the spacious deck with fans and electronic shade blinds, which overlooks the manicured lawn, firepit and fruit trees. Its the endlessly changing views though that will ensure this is your favourite spot at dawn the mountains are misty and bathed in a soft pink glow, and then at sunset the sky is ablaze with colour, perfect for wine oclock.

## 3 😕 2 🔓 2 🖨

Type : House Land Size : 1074 sqm

View : https://www.propertylane.com.au/sale/qld/su nshine-coast/woombye/residential/house/78

14262

Athena Law 07 5442 1855

208m² 40m² 47m² 295m² 1,074m²