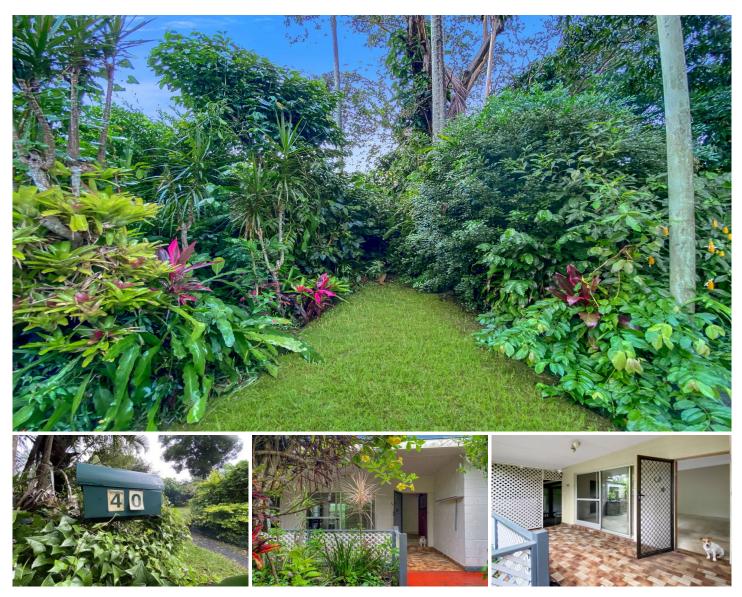

## 40 Wakefield Street WOOMBYE QLD

An exclusive Sneak Peek for Property Lane VIP Buyers: potential plus on a huge block walking distance to the village! Ripe for renovation, this three bedroom cottage is set well back from the road, in the middle of a magical, rambling garden full of fruit trees and specimen plants.

- 1255m2, or approx third of an acre
- First time offered to the market in 26 years
- Solid block cottage with front patio and carport

- Three bedrooms, one bathroom, separate WC plus laundry

- Living room with exposed beams & gas fireplace
- Open plan kitchen and dining with breakfast bar & big pantry
- Huge garden with mangoes, avocados, bananas, citrus and so much more
- Potential for dual occupancy STCA