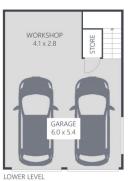

## 4 🗀 2 🔁 2 🖨

Type : House Building Size : 24 sqm Land Size : 861 sqm

Land Size : 861 sqm View : https://wv

: https://www.propertylane.com.au/sale/ql d/sunshine-coast/coes-creek/residential/

house/7814267