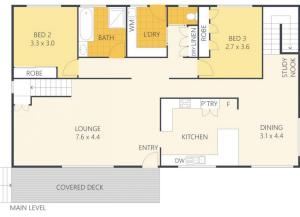

## 6 Valley Breeze Court COES CREEK QLD

Nestled in a peaceful, leafy cul-de-sac and enjoying an enviable north-facing position, this spacious residence has been thoughtfully renovated throughout, resulting in a modern and welcoming family home. The gorgeous district views across to Mt Ninderry will be a daily delight, whether from your sunny front verandah, renovated chef's kitchen or private master retreat, however it's the backyard where you'll truly settle in for some quality time with the kids or entertaining your friends - splashing in the saltwater pool, making pizzas in the gazebo or sitting around the firepit toasting marshmallows!

The split-level design offers multiple living and study zones, with ample storage throughout. All the hard work has been done here, from plumbing and electric, new paint and

For full version visit the website