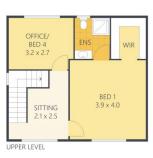

The split-level design offers multiple living and study zones, with ample storage throughout. All the hard work has been done here, from plumbing and electric, new paint and

For full version visit the website