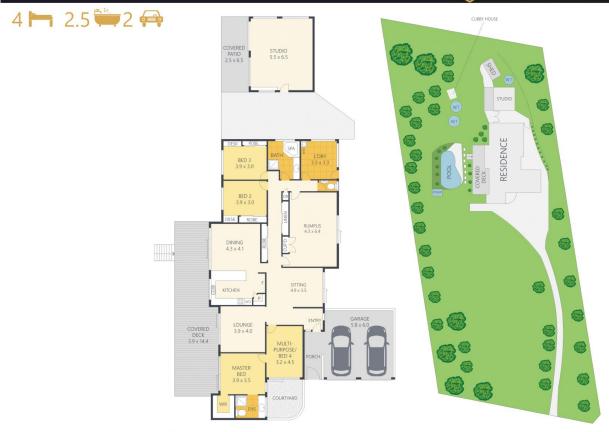

## 84 Mullers Road WEST WOOMBYE QLD

Open Home Cancelled 28th May

Nestled in an idyllic location just a few minutes from the charming villages of Woombye and Palmwoods, this sprawling country homestead offers unlimited potential and is set on a tranquil, parklike 1.38 acres. Home to a well-known Sunshine Coast painter, the residence enjoys generous proportions, with a multitude of living areas all flowing beautifully to numerous al fresco areas, with quiet shady courtyards and a huge sunny deck overlooking the in-ground pool.

A wander around the grounds will reveal a brick studio with power and lights, ideal for conversion to either a home workspace or for additional accommodation. The rolling green lawns bordered by mature trees and native shrubs create a restful and private environment, and attract prolific

4 🗀 2 🚍 2 🖨

**Building Size**: 40 sqm **Land Size**: 5597 sqm

View : https://ww

: https://www.propertylane.com.au/sale/ql d/sunshine-coast/west-woombye/reside

ntial/house/7814268

Athena Law 07 5442 1855

Internal: 265m² External: 110m² Total: 375m² Land Size: 1.38 Acres