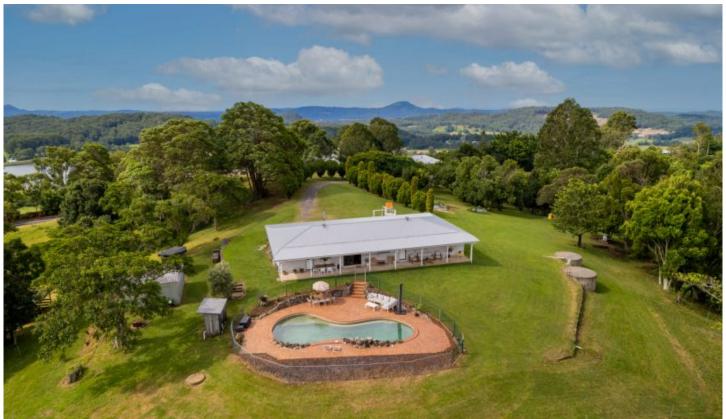

## 242-254 Kureelpa Falls Road KUREELPA QLD

In the heart of Kureelpa, on an elevated 5 acres sits Swallow Hill, a beautifully renovated brick homestead enjoying expansive district views and surrounded by lush grazing. The front & rear verandahs overlook the rolling lawns, magnificent mature trees & the neighbouring cattle & horse paddocks: a timeless & serene vista.

The lowset home has been thoughtfully & stylishly updated throughout, with glowing polished hardwood floors throughout the open-plan living, plus a divine master retreat with study, dressing room, walk-through robe and chic ensuite. The saltwater in-ground pool with waterfall feature is the perfect spot to soak in the idyllic outlook, from sunrise over the ocean to majestic sunsets beyond the Blackall Range.

- 5 usable acres, with fenced paddocks & improved pasture

4 🔄 2 🔓 2 😭

**Building Size**: 30 sqm **Land Size**: 20000 sqm

View : https://www

: https://www.propertylane.com.au/sale/ql d/sunshine-coast/kureelpa/residential/ac