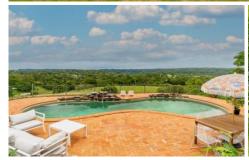

The lowset home has been thoughtfully & stylishly updated throughout, with glowing polished hardwood floors throughout the open-plan living, plus a divine master retreat with study, dressing room, walk-through robe and chic ensuite. The saltwater in-ground pool with waterfall feature is the perfect spot to soak in the idyllic outlook, from sunrise over the ocean to majestic sunsets beyond the Blackall Range.