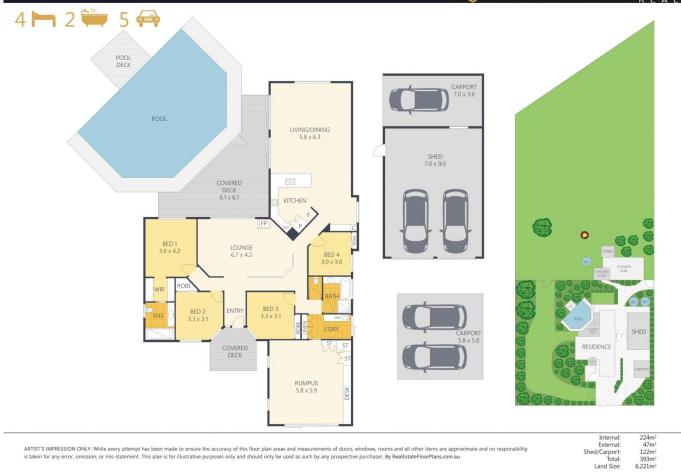

## 4 🍋 2 📛 5 🚘

| <b>Building Size</b> | :29 s   |
|----------------------|---------|
| Land Size            | : 622   |
| Viow                 | • http: |

- sqm 1 sqm
- - : https://www.propertylane.com.au/sale/ql

## PROPERTY LANE ÍΡ

ARTIST'S IMPRESSION ONLY: While every attempt has been made to ensure the accuracy of this floor plan areas and measurements of doors, windows, rooms and all other items are appri is taken for any error, omission, or mis-statement. This plan is for illustrative purposes only and should only be used as such by any prospective purchaser. By RealEstateFloorPlans.com.au ate and no responsibility 224m<sup>2</sup> 47m<sup>2</sup> 122m<sup>2</sup> 393m<sup>2</sup> 6,221m<sup>2</sup>