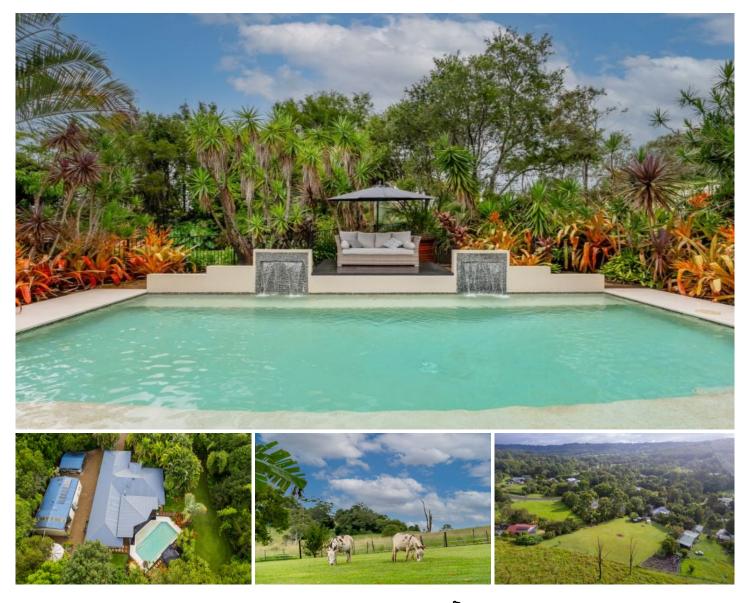

## 9 Goodey Way KUREELPA QLD

Tucked away down a peaceful cul-de-sac and bordering onto a sprawling cattle property, sits this very private, and impeccably renovated, family haven. From the stunning saltwater pool and tropical landscaped gardens to the big shed and lush pony paddock with stable, this is a lifestyle acreage property that is sure to tick simply every box on your 'must have' list.

With three separate living zones and a fabulous back deck, there's ample room for the entire family to spread out, with the rumpus a very flexible space with built-in desks and its own entrance - ideal for a home office! Entertaining will be a pleasure, whether it's a gathering on the deck or around the pool in the warmer months, or as the nights turn cooler in the mountains get the wood-burning fireplace roaring, or snuggle around the firepit in the paddock roasting marshmallows and counting the stars.