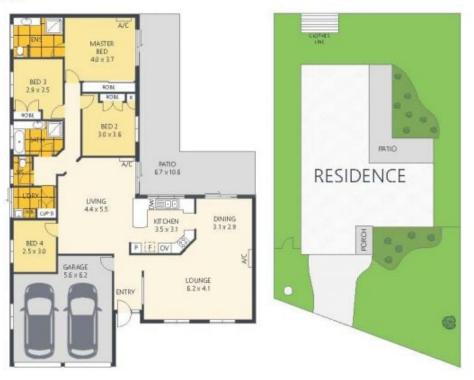

## 4 📖 2 🐋 2 🚔

ARTIST'S INFRESSION ONLY. While every attempt has been made to ensure the accuracy of this floor (dunumus and measurements of doors; windows; moons and all other tems are approximate and no responsibility is taken for any encouraged, or inst-datement. This plan is for illustrative purposes only and should only be used as such by any prospective purphase. Internal: 153m<sup>2</sup> Edamal: 35m<sup>2</sup> Garage: 33m<sup>3</sup> Total: 221m<sup>3</sup> Land Size: 703m<sup>2</sup>