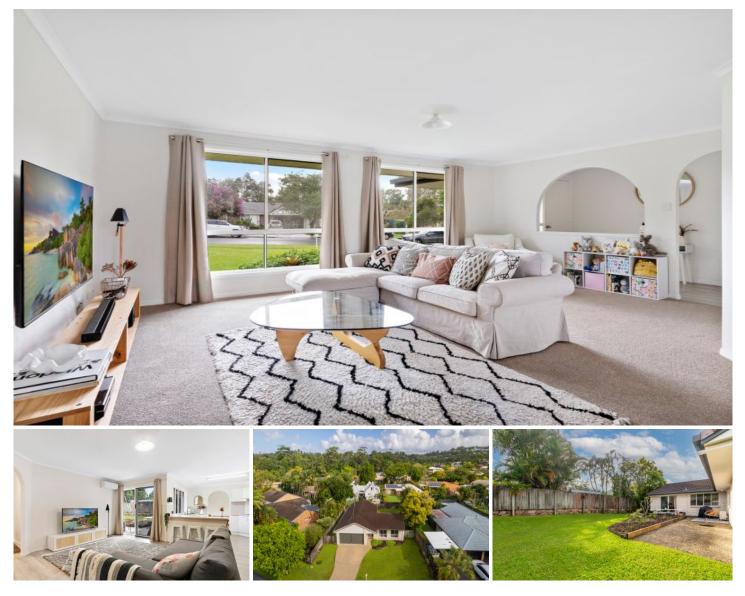

#### 56 Cumberland Way BUDERIM QLD

Property Lane Realty presents 56 Cumberland Way Buderim. Set on a generous 703 square metre allotment, this single level brick and tile versatile home is an opportunity to nest or invest in the sought after Headland Estate.

Enjoy the light-filled north facing home which has recently been freshly painted and re-floored. With two living areas and a central kitchen this home has ample space for a growing family.

The fully fenced flat back yard provides plenty of space for the kids to play, while you have a full view of them from the kitchen or living areas that seamlessly flow into the outdoor space.