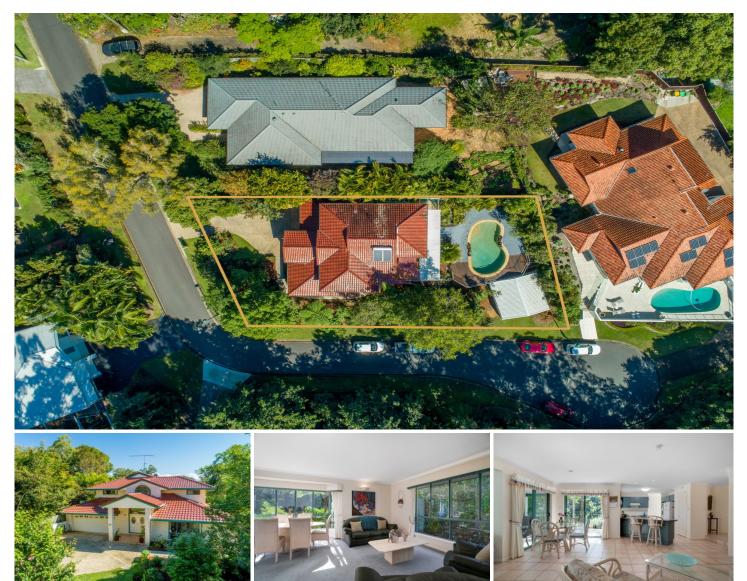

## 45 Coolum View Terrace BUDERIM QLD

Sitting proud at the end of the leafy and peaceful Coolum View Terrace with elevated views, this superb spacious home will be an absolute crowd pleaser for any discerning buyers!

At only 19 years of age, this lovely brick home has been exceptionally well designed and built with space, privacy and views in mind! When first entering the front foyer of this gorgeous home, you feel a lovely sense of grandeur when greeted by the central stairway which then flows naturally to the kitchen and living areas on one side and the impressive formal dining and family room on the other.

The separation of bedrooms from the common living areas