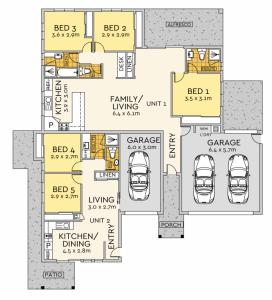

## 5 🚐 3 🚔 3 🗬

Type : House Building Size : 29 sqm Land Size : 685 sqm

Land Size : 685 squ View : https://v

: https://www.propertylane.com.au/sale/ql d/sunshine-coast/meridan-plains/residen

William Emms 0423380685

## 34 Haslewood Crescent, Meridan Plains

3

**GROUND FLOOR** 

TOTAL AREA : 265° m LAND TOTAL AREA : 685° M

0 1 2 3 4 5

cale in metres. We give no guarantee, warranty or representation as to the accuracy and completeness of the floor plan. We recommend that you instruct your own surveyor to carry out an independent investigation of the property prior to relying on the accuracy and completeness of this plan