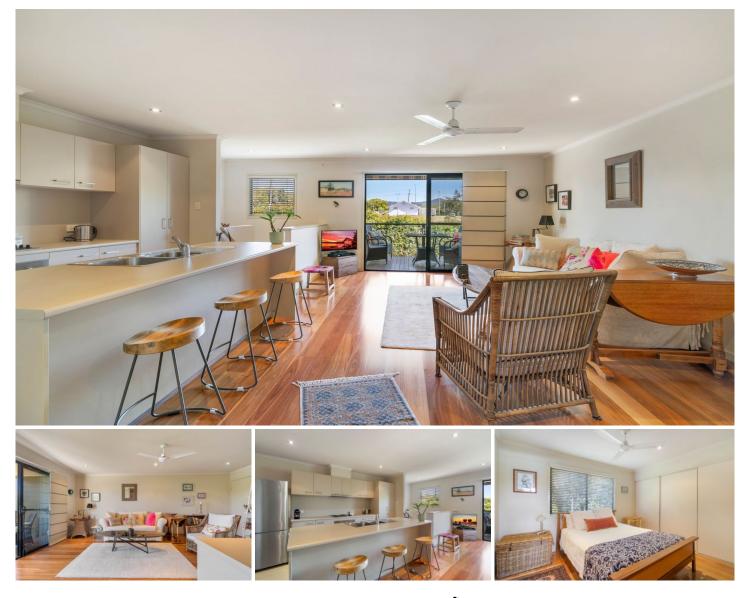

## 6/33 Blackall Street WOOMBYE QLD

A rare opportunity to secure one of Woombye's truly sought after townhouse's within the 'Village Walk' complex of only 8 has just come available for viewing exclusively by Property Lane! Situated right in the heart of the lovely community of Woombye Village, this small and leafy gated complex offers a great sense of homeliness, privacy and security whilst still being just a stones throw from the shops and cafes of this heritage Cobb & Co township!

With a tastefully designed and well considered renovation recently completed but also a fantastic scope for an additional courtyard widening, Unit 6 offers a modern and stylish lifestyle that's perfect for professionals, young families, retirees, investors and first home buyers!