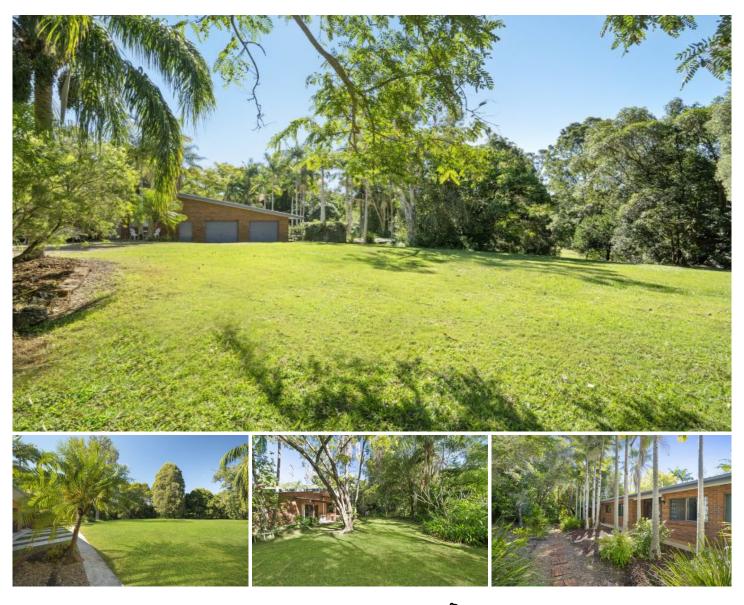

## 35 Simba Road WEST WOOMBYE QLD

SPECTACULAR ACREAGE LIFESTYLE AND DUAL LIVING OPPORTUNITY NOT TO MISS!!!

Situated along highly sought after Simba Rd in West Woombye on approximately 1.5 acres of lovely flat and elevated land, this cracking acreage property is the lifestyle opportunity youve been waiting for!

With a whopping 6 bedrooms, 3 bathrooms and loads of car parking spaces, and a bucket load more of features.this huge brick home has been very well designed and constructed and offers a marvellous opportunity to simply move in and enjoy its era or complete some minor renovations to modernise and capitalise for the future.

If you love your outdoor entertaining, the huge patio area which overlooks the well positioned concrete and pebble textured pool, allows for the ultimate in entertaining areas. With enough undercover space to include; a large outdoor dining suite an outdoor lounge area and a ping pong table.