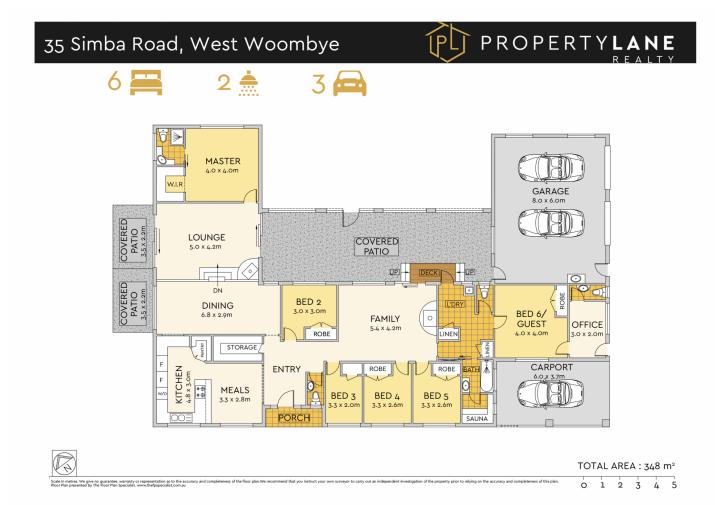

With a whopping 6 bedrooms, 3 bathrooms and loads of car parking spaces, and a bucket load more of features.this huge brick home has been very well designed and constructed and offers a marvellous opportunity to simply move in and enjoy its era or complete some minor renovations to modernise and capitalise for the future.

## 6 🛤 3 🚔 3 🚘

View

Land Size : 5803 sqm

: https://www.propertylane.com.au/sale/qld/su nshine-coast/west-woombye/residential/hou se/7814292

https://www.propertylane.com.au