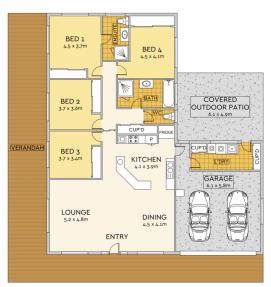

## 146A Coes Creek Road, Coes Creek

SITE PLAN GROUND FLOOR

 $\bigcirc$ 

TOTAL AREA: 205 m² LAND TOTAL: 1404 m²

scale in metres. We give no guarantee, warranty or representation as to the accuracy and completeness of the floor plan. We recommend that you instruct your own surveyor to carry out an independent investigation of the property prior to relying on the accuracy and completeness of this pi