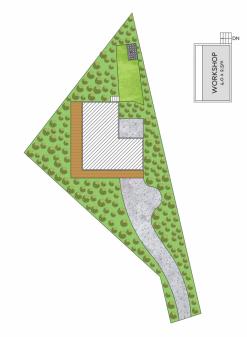

## 146A Coes Creek Road COES CREEK QLD

Set well back from the road offering peace and privacy on a sensational 1404m2 block, a 70 meter palm lined driveway leads down to a welcoming entrance to this lovely modern built Colonial style Queenslander.

## 146A Coes Creek Road, Coes Creek

SITE PLAN GROUND FLOOR

 $\bigcirc$ 

TOTAL AREA: 205 m² LAND TOTAL: 1404 m²

scale in metres. We give no guarantee, warranty or representation as to the accuracy and completeness of the floor plan. We recommend that you instruct your own surveyor to carry out an independent investigation of the property prior to relying on the accuracy and completeness of this pi