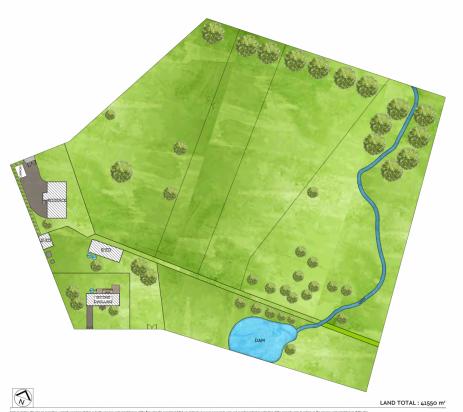

style property set right in the heart of it all! On just over 10 acres of prime, highly fertile arable or grazing land, this is the perfect opportunity for those looking for an amazing acreage lifestyle, horse enthusiasts, permaculture or anything else that requires good land for that matter!

The main home is near brand new with absolutely nothing to do but simply move in, take in the views and enjoy rural life! The home has been beautifully designed with large light filling windows, separation, comfort and most importantly the views in mind, with access and views from every room onto the large open deck spanning the full

8 🚐 3 🔓 9 🖨

Land Size: 41600 sqm

View : https://www.propertylane.com.au/sale/qld/su

nshine-coast/eudlo/residential/house/78142

96



William Emms 07 5442 1855