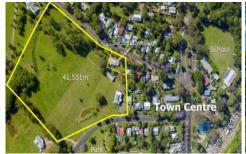

## **EUDLO**

UNDER CONTRACT - PLEASE CALL FOR ANY UPDATES

The peaceful and quaint township of Eudlo has truly delivered with this spectacular lifestyle property set right in the heart of it all! On just over 10 acres of prime, highly fertile arable or grazing land, this is the perfect opportunity for those looking for an amazing acreage lifestyle, horse enthusiasts, permaculture or anything else that requires good land for that matter!

8 🚐 3 🔓 9 🖨

Land Size: 41600 sqm

View : https://www.propertylane.com.au/sale/qld/su

nshine-coast/eudlo/residential/house/78142

96

William Emms 07 5442 1855