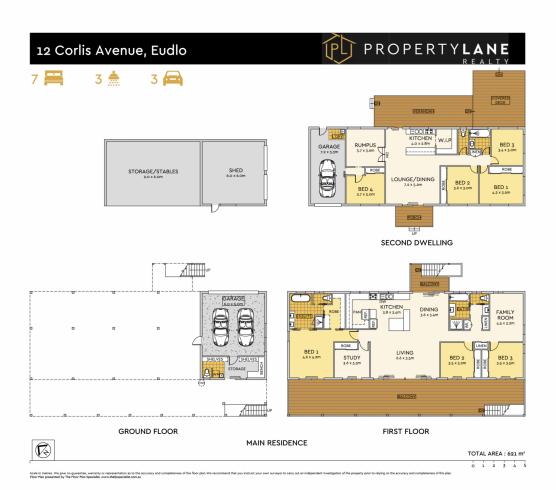

lifestyle property set right in the heart of it all! On just over 10 acres of prime, highly fertile arable or grazing land, this is the perfect opportunity for those looking for an amazing acreage lifestyle, horse enthusiasts, permaculture or anything else that requires good land for that matter!

The main home is near brand new with absolutely nothing to do but simply move in, take in the views and enjoy rural life! The home has been beautifully designed with large light filling windows, separation, comfort and most importantly the views in mind, with access and views from every room onto the large open deck spanning the full

8 🚐 3 🔓 9 🖨

Land Size: 41600 sqm

View : https://www.propertylane.com.au/sale/qld/su

nshine-coast/eudlo/residential/house/78142

96



William Emms 07 5442 1855