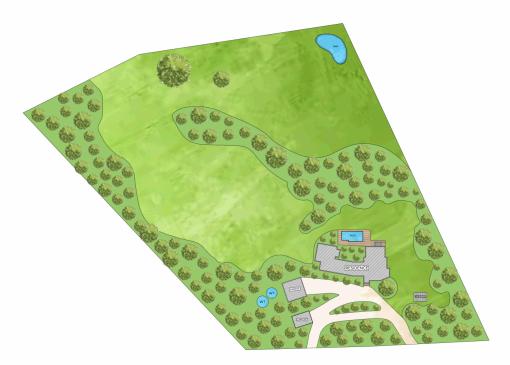

## 609 Dulong Road WEST WOOMBYE QLD

High on the Blackall Range, surrounded by the best nature has to offer, is this modern elevated home, in the gorgeous Sunshine Coast Hinterland, and only 7 minutes drive to the Township Woombye.

In the sought-after suburb of West Woombye, and set back from Dulong Rd, this immaculately presented home awaits with such an opportunity for a new family. Beautifully manicured gardens and two entrance driveway welcome you to the front of the home.

## 609 Dulong Road, West Woombye

609 Dulong Road, West Woombye

0 1 2 3 4 5

LAND TOTAL : 12700 m²