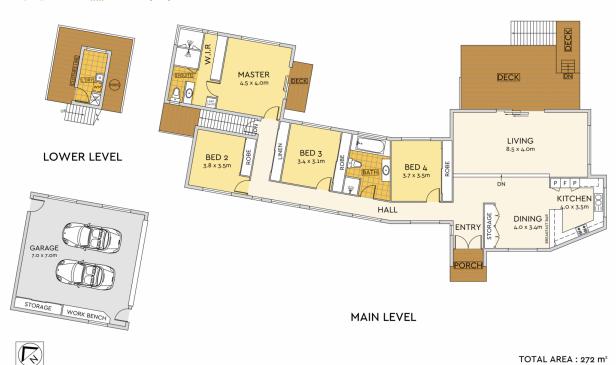

Entering this impeccable home, you are greeted by the warm bamboo flooring throughout, with a light filled modern kitchen ready for the home cook to take advantage of. A

4 🕮 2 🚝 3 🚍

Type : House Land Size : 12700 sqm