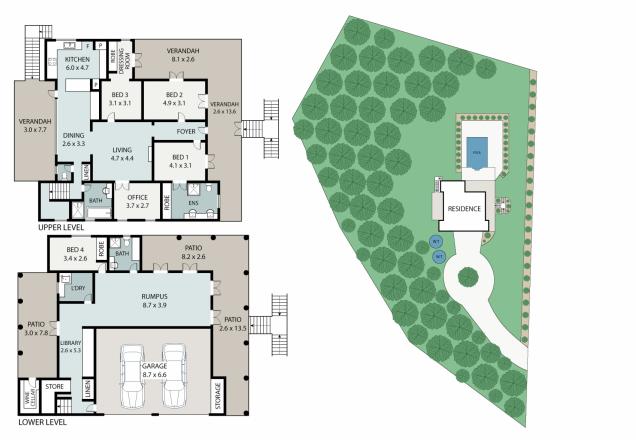

4 🚐 3 🚍 2 🗬

**Building Size**: 48 sqm **Land Size**: 4914 sqm

View : https://wv

: https://www.propertylane.com.au/sale/ql d/sunshine-coast/hunchy/residential/hou

se/7814302

Athena Law 07 5442 1855

ARTIST'S IMPRESSION ONLY: While every attempt has been made to ensure the accuracy of this floor plan areas and measurements of doors, windows, rooms and all other items are approximate and no responsibility is taken for any error, omission, or mis-statement. This plan is for illustrative purposes only and should only be used as such by any prospective purchaser. Floor plan by: www.realestatefloorplans.com.au