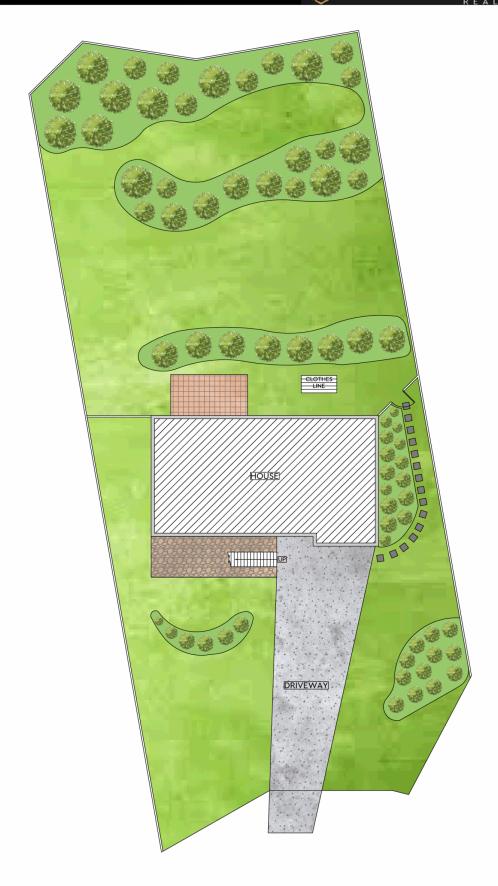

## 14 Kooyonga Court NAMBOUR QLD

Standing proudly on the high side of this charming cul-de-sac, with panoramic views of the Blackall Range, this delightful residence offers both space and potential. With three double bedrooms, open plan living and a sunny front verandah to soak in the vista, youll love the bonus space downstairs with windows, power and ceiling of legal building height, heres your potential fourth bedroom or rumpus. The large, fenced 878m2 block has been thoughtfully landscaped with terraced grassed areas for the kids to play, and the perfect spot for a pool.

## 14 Kooyonga Court, Nambour, Queensland PROPERTY LANE

LAND TOTAL: 878 m<sup>2</sup>