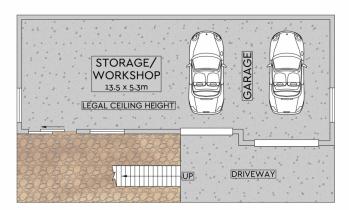

## 14 Kooyonga Court NAMBOUR QLD

Standing proudly on the high side of this charming cul-de-sac, with panoramic views of the Blackall Range, this delightful residence offers both space and potential. With three double bedrooms, open plan living and a sunny front verandah to soak in the vista, youll love the bonus space downstairs with windows, power and ceiling of legal building height, heres your potential fourth bedroom or rumpus. The large, fenced 878m2 block has been thoughtfully landscaped with terraced grassed areas for the kids to play, and the perfect spot for a pool.