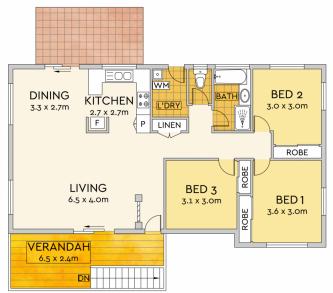

## 14 Kooyonga Court NAMBOUR QLD

Standing proudly on the high side of this charming cul-de-sac, with panoramic views of the Blackall Range, this delightful residence offers both space and potential. With three double bedrooms, open plan living and a sunny front verandah to soak in the vista, youll love the bonus space downstairs with windows, power and ceiling of legal building height, heres your potential fourth bedroom or rumpus. The large, fenced 878m2 block has been thoughtfully landscaped with terraced grassed areas for the kids to play, and the perfect spot for a pool.

- Ideal cul-de-sac location with views
- Generous 878m2 block with fenced backyard
- Three bedrooms with family bathroom

3 🛺 1 🔓 2 🗬

**Building Size**: 23 sqm **Land Size**: 878 sqm

View : https://v

: https://www.propertylane.com.au/sale/ql d/sunshine-coast/nambour/residential/ho