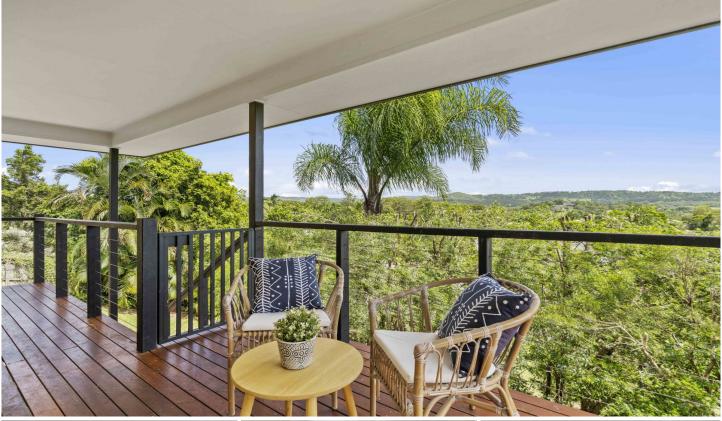

## 14 Kooyonga Court NAMBOUR QLD

Standing proudly on the high side of this charming cul-de-sac, with panoramic views of the Blackall Range, this delightful residence offers both space and potential. With three double bedrooms, open plan living and a sunny front verandah to soak in the vista, youll love the bonus space downstairs with windows, power and ceiling of legal building height, heres your potential fourth bedroom or rumpus. The large, fenced 878m2 block has been thoughtfully landscaped with terraced grassed areas for the kids to play, and the perfect spot for a pool.

- Ideal cul-de-sac location with views
- Generous 878m2 block with fenced backyard
- Three bedrooms with family bathroom

3 🛺 1 🔓 2 🗬

**Building Size**: 23 sqm **Land Size**: 878 sqm

View : https://v

: https://www.propertylane.com.au/sale/ql d/sunshine-coast/nambour/residential/ho