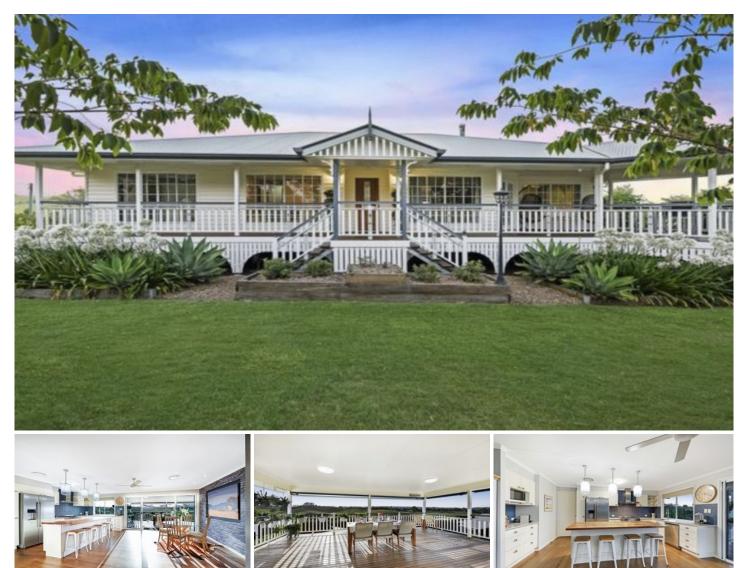

## 96 Kureelpa Falls Road KUREELPA QLD

## SOLD PRE-MARKET BY ATHENA LAW

This stunning Kureelpa residence was snapped up by a lucky family before it had a chance to hit the market! A Hamptons-inspired masterpiece, this modern Queenslander set in a spectacular location simply embodies gracious Hinterland living. With ocean views or breathtaking rural vistas in each direction, entertaining from your charming front verandah or generous back deck will be a pleasure.

- Spectacular modern homestead on approx. 3/4 acres

- Thoughtfully renovated throughout with gleaming timber floors

- 4 double bedrooms, master with chic ensuite & large WIR

5 🛤 3 🚔 4 🚘

Land Size : 2871 sqm View : https://www