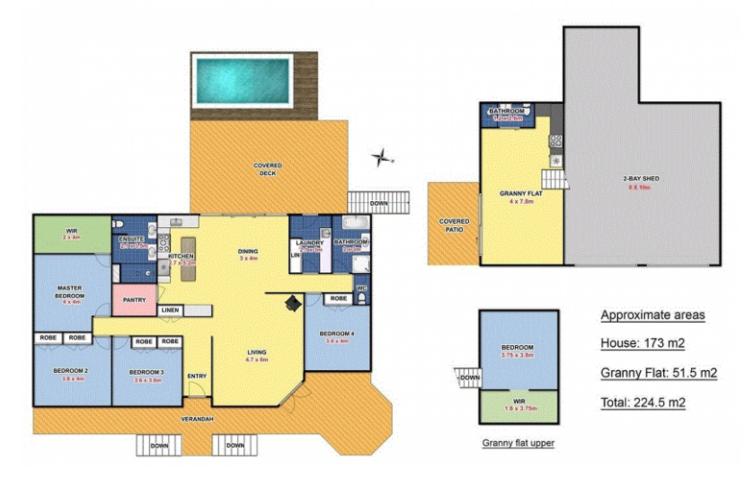

- Spectacular modern homestead on approx. 3/4 acres

- Thoughtfully renovated throughout with gleaming timber floors

- 4 double bedrooms, master with chic ensuite & large WIR

5 🛤 3 🚔 4 🚘

Land Size : 2871 sqm View : https://www