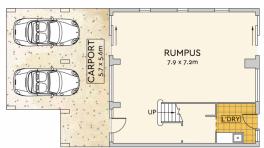

## LOWER LEVEL

SHED

MAIN LEVEL

TOTAL AREA: 322 m²

Scale in metres. We give no guarantee, warranty or representation as to the accuracy and completeness of the floor plan. We recommend that you instruct your own surveyor to carry out an independent investigation of the property prior to relying on the accuracy and completeness of this