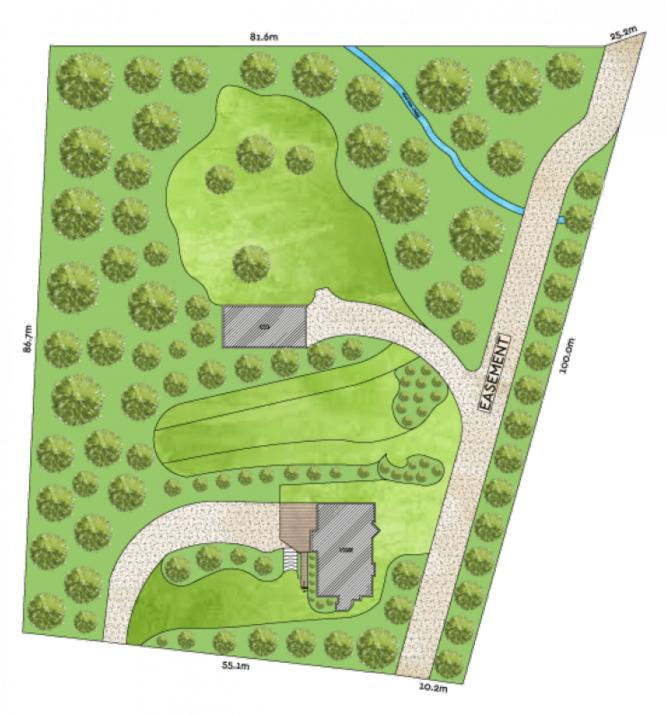

private forest with seasonal creek beyond.

## Features to note:

- 1.5 acre block located on a quiet side road
- Welcoming 3 bedroom, 2 bathroom home with 3

3 🚑 2 🔓 4 😭

**Building Size**: 27 sqm **Land Size**: 6233 sqm

View : https://ww

: https://www.propertylane.com.au/sale/ql d/sunshine-coast/kiels-mountain/residen

tial/acreagesemirural/7814309



Athena Law 07 5442 1855

## 16 Old Kiel Mountain Road, Kiels Mountain











## LOWER LEVEL





SHED

MAIN LEVEL



TOTAL AREA: 322 m²

Scale in metres. We give no guarantee, warranty or representation as to the accuracy and completeness of the floor plan. We recommend that you instruct your own surveyor to carry out an independent investigation of the property prior to relying on the accuracy and completeness of this

0 1 2 3 4 5



SITE PLAN



LAND AREA: 6936 m³