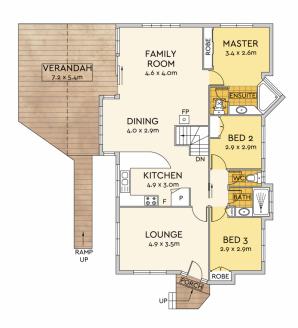

## LOWER LEVEL

SHED

MAIN LEVEL

TOTAL AREA: 322 m²

Scale in metres. We give no guarantee, warranty or representation as to the accuracy and completeness of the floor plan. We recommend that you instruct your own surveyor to carry out an independent investigation of the property prior to relying on the accuracy and completeness of this