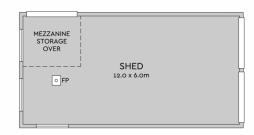

## LOWER LEVEL

SHED

MAIN LEVEL

TOTAL AREA: 322 m²

Scale in metres. We give no guarantee, warranty or representation as to the accuracy and completeness of the floor plan. We recommend that you instruct your own surveyor to carry out an independent investigation of the property prior to relying on the accuracy and completeness of this