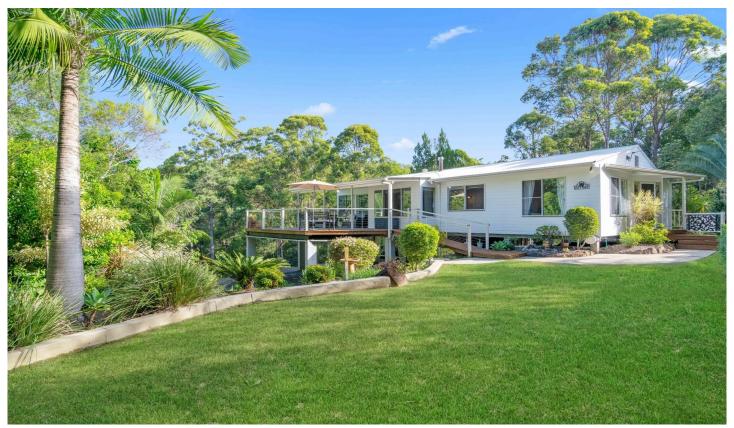

## 16 Old Kiel Mountain Road KIELS MOUNTAIN QLD

Nestled in an idyllic leafy location and adjacent to a 22 acre bushland park, this charming home boasts birds for neighbours and the Best Shed on the mountain! With a nature reserve across the road that cant be developed, this 1.5 acre property offers a peaceful retreat that is still just minutes from great schools, shops and cafes. The inviting, air-conditioned home offers three living spaces including a fabulous rumpus with bar, plus a spacious sunny deck. The low-maintenance terraced gardens lead down to a 72m2 powered shed with fireplace, and a private forest with seasonal creek beyond.

## Features to note:

- 1.5 acre block located on a quiet side road
- Welcoming 3 bedroom, 2 bathroom home with 3

3 🚑 2 🔓 4 😭

**Building Size**: 27 sqm **Land Size**: 6233 sqm

View : https://ww

: https://www.propertylane.com.au/sale/ql d/sunshine-coast/kiels-mountain/residen

## 16 Old Kiel Mountain Road, Kiels Mountain