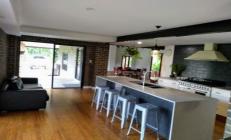

As you meander up the private drive, you will pass by the 5-Bay shed and granny flat, both of which are out of sight from the impressive modern home. A further 4-Bay shed sits alongside the home, with a cubby house on the front lawn, ready for the kids to discover. With open structures in the second fenced paddock, and chook pens to the rear of the house, you have all the makings of your own hobby farm. The home has so much to offer, with a large chefs kitchen overlooking the front garden, and a sunken lounge with soaring cathedral ceiling, and of course the wood