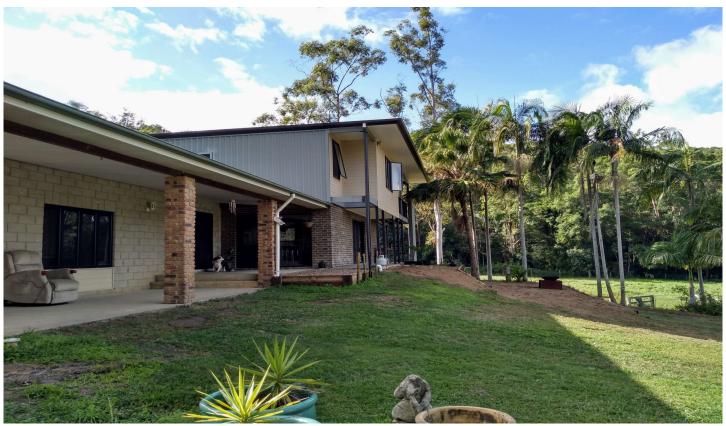

## 246 Paskins Road PALMWOODS QLD

11 acres of seclusion and tranquillity, yet only 5 mins to the centre of Palmwoods. Not only does this home and property give you a sanctuary to escape to, it is loaded with everything you need for your acreage lifestyle.

As you meander up the private drive, you will pass by the 5-Bay shed and granny flat, both of which are out of sight from the impressive modern home. A further 4-Bay shed sits alongside the home, with a cubby house on the front lawn, ready for the kids to discover. With open structures in the second fenced paddock, and chook pens to the rear of the house, you have all the makings of your own hobby farm. The home has so much to offer, with a large chefs kitchen overlooking the front garden, and a sunken lounge with soaring cathedral ceiling, and of course the wood