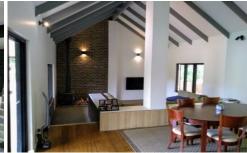

As you meander up the private drive, you will pass by the 5-Bay shed and granny flat, both of which are out of sight from the impressive modern home. A further 4-Bay shed sits alongside the home, with a cubby house on the front lawn, ready for the kids to discover. With open structures in the second fenced paddock, and chook pens to the rear of the house, you have all the makings of your own hobby farm. The home has so much to offer, with a large chefs kitchen overlooking the front garden, and a sunken lounge with soaring cathedral ceiling, and of course the wood