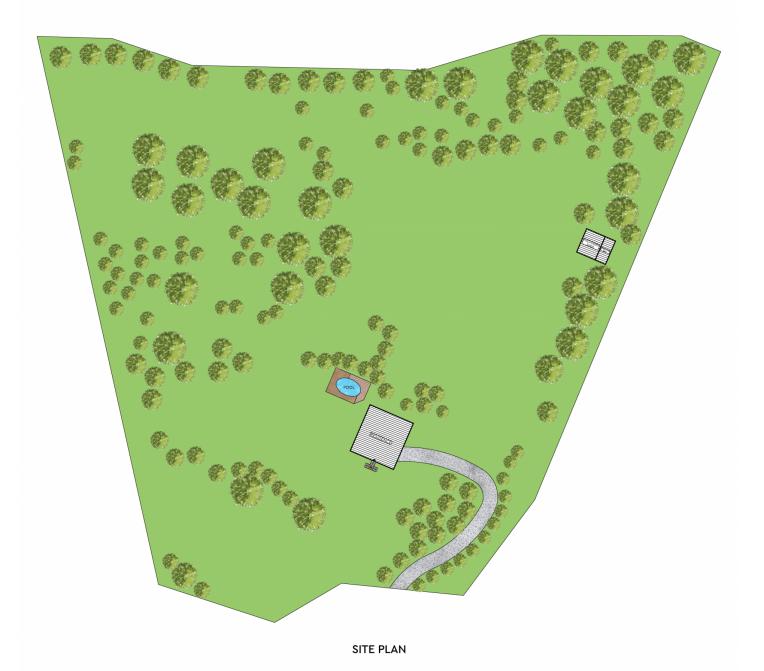

## 146 Barsons Road MONTVILLE QLD

An idyllic rural escape privately nestled on the eastern escarpment just below Montville, this elegant contemporary Queenslander enjoys magnificent ocean and hinterland views.

Winding your way through tree-lined country lanes, you'll forget you're mere minutes from Palmwoods and Montville as this lush 15 acre property unfolds before you; a country estate of space and serenity. A recent renovation offers effortless style that enhances the warmth and charm you'd expect from such a quintessential Queenslander, with a lovely outlook from every room; whether it's of the coastal vista, the rolling paddocks, the sparkling pool or the impressive Montville cliffs.

- Gracious modern homestead with high ceilings and

3 🗀 2 🔓 4 🖨

**Building Size**: 5 sqm **Land Size**: 61000 sqm

View : https://www

: https://www.propertylane.com.au/sale/ql d/sunshine-coast/montville/residential/ac

## 146 Barsons Road, Montville

LAND TOTAL: 60980 m²