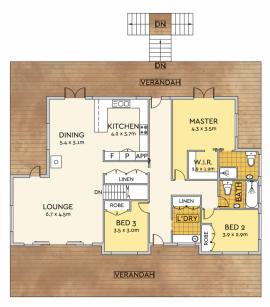

## 146 Barsons Road, Montville

LOWER LEVEL

MAIN LEVEL

TOTAL AREA : 406 m<sup>a</sup>