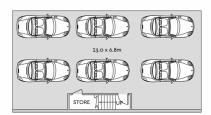

## 146 Barsons Road, Montville

LOWER LEVEL

MAIN LEVEL

TOTAL AREA : 406 m<sup>a</sup>