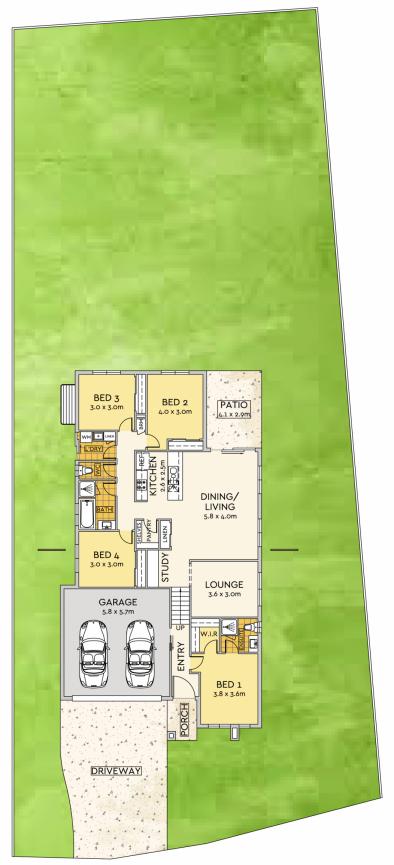

## 23 Corey Court PALMWOODS QLD

Perfectly positioned opposite a small bush reserve in the cosy village of Palmwoods, your new property awaits. Within walking distance to the railway station, bowls club and town centre, this lovely brand-new home strikes the perfect balance between modern comfort and the sense of community.

Boasting a family sized kitchen with quality appliances and walk in pantry just steps away from your tiled alfresco area, you are all set for entertaining as we move toward the festive season. Allow yourself a moment to put your feet up and breathe in the fresh country air as the kids play in the back yard.

With 4 bedrooms including air conditioned main with

4 📮 2 🖺 2 🗬

Type: House

**View :** https://www.propertylane.com.au/sale/qld/sunshi ne-coast/palmwoods/residential/house/7814321

Barry Mitchell 0400730818